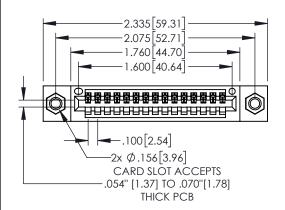

Contact Dimensions: 525-P.C. Tail .018 Sq.(0.46 Sq.) - Tail LG=.150(3.81) .100 (2.54) Contact Spacing x .200 (5.08) Row Spacing

INSULATOR MATERIAL: THERMOPLASTIC, UL 94V-0

CONTACT MATERIAL; COPPER TIN ALLOY
CONTACT PLATING: GOLD ON THE MATING AREA, TIN PLATING
ON THE CONTACT TAILS, NICKEL UNDERPLATE

1

.330[8.38] CARD SLOT

.200 [5.08]

SECTION A-A

—.370<sup>[9.40]</sup>

.160 [4.06] POINT OF CONTACT

| 845/895 SERIES | HIGH TEMP   | CARD  | EDGE | CONNE | CTOR |
|----------------|-------------|-------|------|-------|------|
| PART NUMBER:   | 845-015-525 | 5-607 |      |       |      |