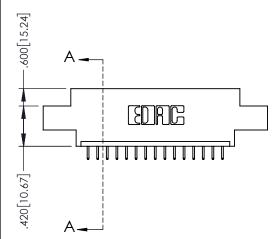

1

.330[8.38] CARD SLOT

.200 [5.08]

SECTION A-A

—.370<sup>[9.40]</sup>

.160 [4.06] POINT OF CONTACT

| 845/895 SERIES | HIGH TEMP   | CARD  | EDGE | CONNE | CTOR |
|----------------|-------------|-------|------|-------|------|
| PART NUMBER:   | 845-015-525 | 5-607 |      |       |      |