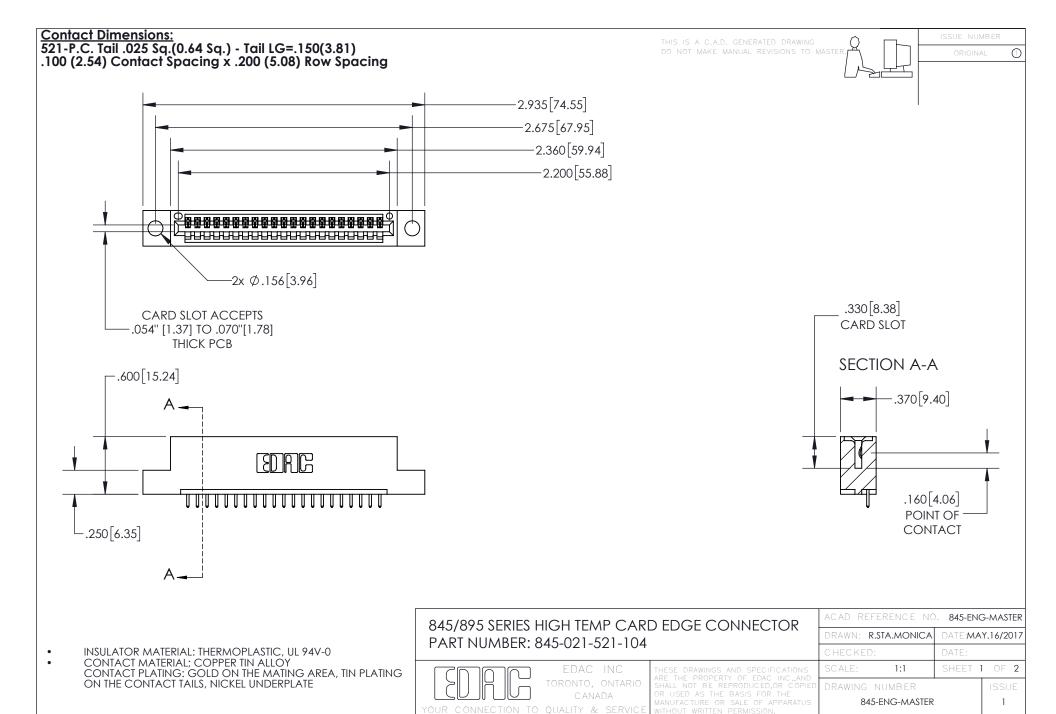

## 845/895 SERIES HIGH TEMP CARD EDGE CONNECTOR CONTACT CODE 555,556,558,559,560 DIMENSIONS

YOUR CONNECTION TO QUALITY & SERVICE

Contact Code 559

|   | ACAD REFERENCE NO. 845-ENG-MASTER |                  |
|---|-----------------------------------|------------------|
|   | DRAWN: R.STA.MONICA               | DATE:MAY.16/2017 |
|   | CHECKED:                          | DATE:            |
|   | SCALE: 1:1                        | SHEET 2 OF 2     |
| D | DRAWING NUMBER                    | ISSUE            |