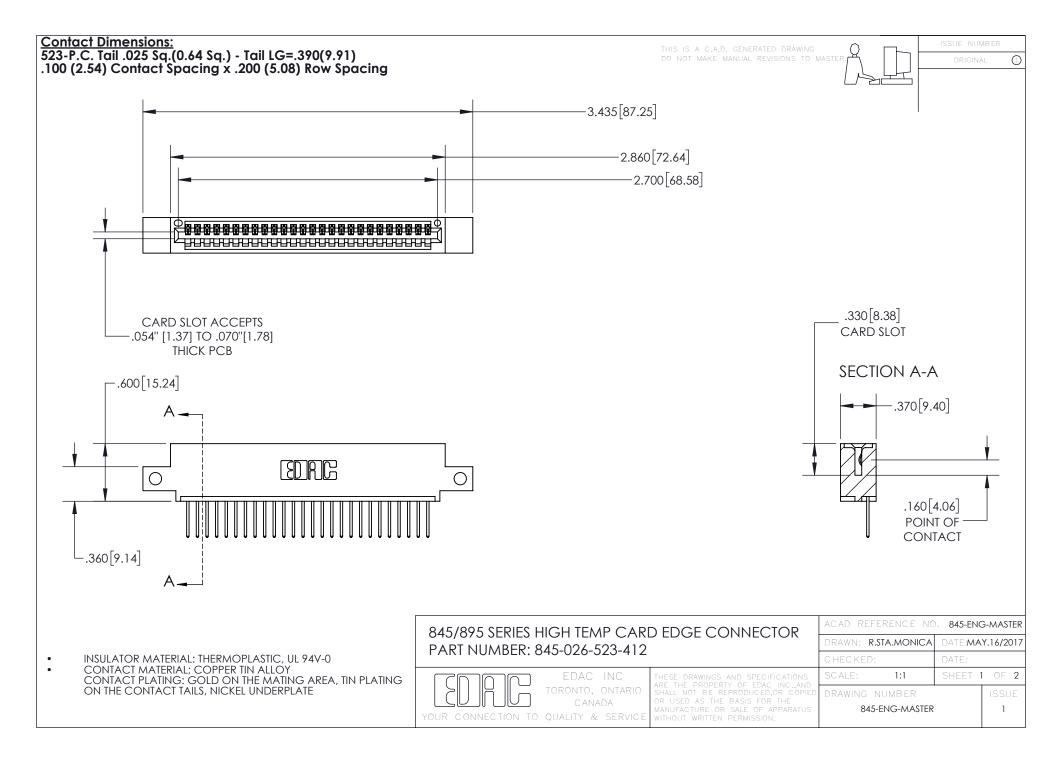

- INSULATOR MATERIAL: THERMOPLASTIC POLYESTER, UL 94V-0 DAP MATERIAL AVAILABLE UPON REQUEST
- CONTACT MATERIAL; COPPER ALLOY

CONTACT PLATING: GOLD ON THE MATING AREA, TIN PLATING ON THE CONTACT TAILS, NICKEL UNDERPLATE

## 845/895 SERIES HIGH TEMP CARD EDGE CONNECTOR CONTACT CODE 555,556,558,559,560 DIMENSIONS

YOUR CONNECTION TO QUALITY & SERVICE

|   | ACAD REFERENCE NO. 845-ENG-MASTER |                  |
|---|-----------------------------------|------------------|
|   | DRAWN: R.STA.MONICA               | DATE:MAY.16/2017 |
|   | CHECKED:                          | DATE:            |
| D | SCALE: 1:1                        | SHEET 2 OF 2     |
|   | DRAWING NUMBER                    | ISSUE            |

845-ENG-MASTER