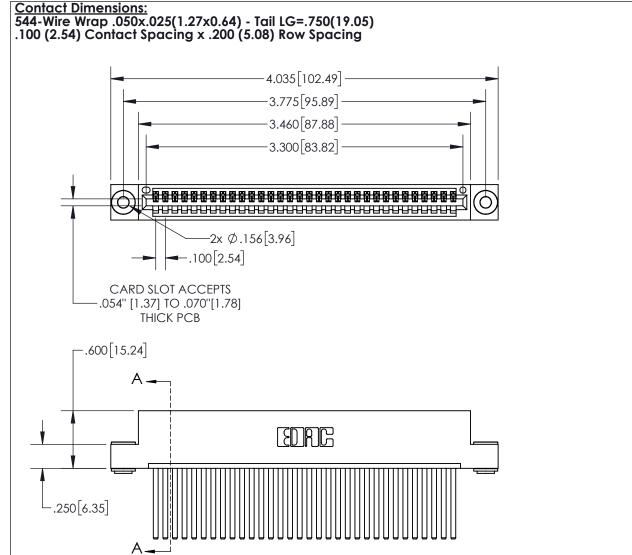

- INSULATOR MATERIAL: THERMOPLASTIC, UL 94V-0
- CONTACT MATERIAL; COPPER TIN ALLOY
  CONTACT PLATING: GOLD ON THE MATING AREA, TIN PLATING
  ON THE CONTACT TAILS, NICKEL UNDERPLATE

| 845/895 SERIES HIGH TEMP CARD EDGE CONNECTOR |
|----------------------------------------------|
| PART NUMBER: 845-032-544-103                 |

YOUR CONNECTION TO QUALITY & SERVICE

| ACAD REFERENCE NO   | . 845-ENG-MASTER |
|---------------------|------------------|
| DRAWN: R.STA.MONICA | DATE:MAY.16/2017 |
| CHECKED:            | DATE:            |
| SCALE: 1:1          | SHEET 1 OF 2     |
| DRAWING NUMBER      | ISSUE            |