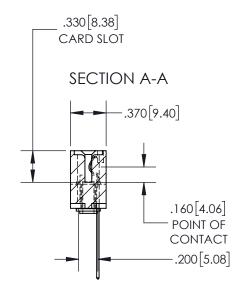

845-ENG-MASTER

INSULATOR MATERIAL: THERMOPLASTIC POLYESTER, UL 94V-0 DAP MATERIAL AVAILABLE UPON REQUEST

**Contact Code 558** 

CONTACT MATERIAL; COPPER ALLOY CONTACT PLATING: GOLD ON THE MATING AREA, TIN PLATING ON THE CONTACT TAILS, NICKEL UNDERPLATE

## 845/895 SERIES HIGH TEMP CARD EDGE CONNECTOR CONTACT CODE 555,556,558,559,560 DIMENSIONS

YOUR CONNECTION TO QUALITY & SERVICE

Contact Code 559

|   | ACAD REFERENCE NO   | . 845-ENG-MASTER |
|---|---------------------|------------------|
|   | DRAWN: R.STA.MONICA | DATE:MAY.16/2017 |
|   | CHECKED:            | DATE:            |
|   | SCALE: 1:1          | SHEET 2 OF 2     |
| D | DRAWING NUMBER      | ISSUE            |