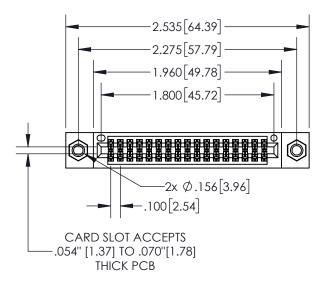

845/895 SERIES HIGH TEMP CARD EDGE CONFECTOR PART NUMBER: 845-034-523-207

| ACAD REFERENCE NO. 845-ENG-MASTER |              |                 |           |
|-----------------------------------|--------------|-----------------|-----------|
| DRAWN:                            | R.STA.MONICA | DATE: <b>MA</b> | Y.16/2017 |
| CHECKE                            | ED:          | DATE:           |           |
| SCALE:                            | 1:1          | SHEET 1         | OF 2      |
| DRAWING                           | G NUMBER     |                 | ISSUE     |

## **Contact Dimensions:** 523-P.C. Tail .025 Sq.(0.64 Sq.) - Tail LG=.390(9.91) .100 (2.54) Contact Spacing x .200 (5.08) Row Spacing

- INSULATOR MATERIAL: THERMOPLASTIC, UL 94V-0
- CONTACT MATERIAL; COPPER TIN ALLOY
  CONTACT PLATING: GOLD ON THE MATING AREA, TIN PLATING
  ON THE CONTACT TAILS, NICKEL UNDERPLATE