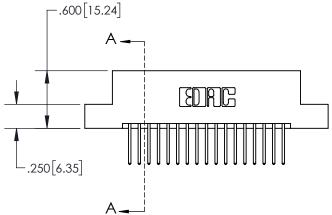

| .330[8.38]<br>CARD SLOT                    |  |  |  |  |
|--------------------------------------------|--|--|--|--|
| SECTION A-A                                |  |  |  |  |
| .370[9.40]                                 |  |  |  |  |
|                                            |  |  |  |  |
| .160[4.06] — POINT OF CONTACT — .200[5.08] |  |  |  |  |
| .200[5.08]                                 |  |  |  |  |