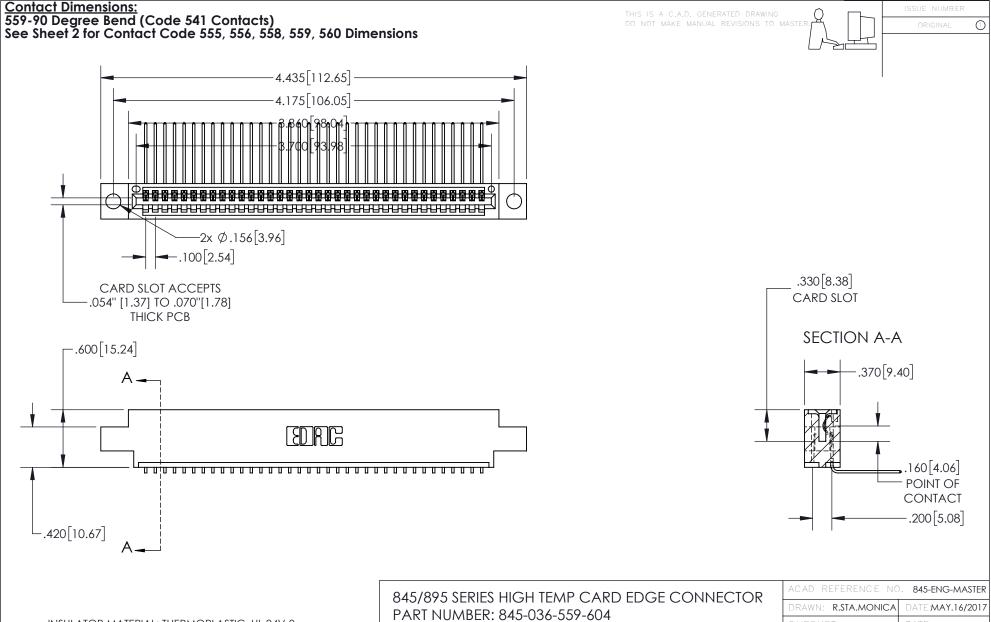

INSULATOR MATERIAL: THERMOPLASTIC, UL 94V-0 CONTACT MATERIAL; COPPER TIN ALLOY
CONTACT PLATING: GOLD ON THE MATING AREA, TIN PLATING
ON THE CONTACT TAILS, NICKEL UNDERPLATE

YOUR CONNECTION TO QUALITY & SERVICE

| ACAD NEI ENENCE NO. 040-LING-WIASTER |                  |
|--------------------------------------|------------------|
| DRAWN: R.STA.MONICA                  | DATE:MAY.16/2017 |
| CHECKED:                             | DATE:            |
| SCALE: 1:1                           | SHEET 1 OF 2     |
| DRAWING NUMBER                       | ISSUE            |
| 845-ENG-MASTER                       | 1                |