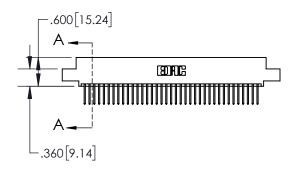

1

| .330[8.38]<br>CARD SLOT |                         |  |
|-------------------------|-------------------------|--|
|                         | 370[9.40]<br>:CTION A-A |  |
| .150 [3.8]              | 160[4.06]<br>- POINT OF |  |
|                         | CONTACT                 |  |
|                         | 200 [5.08]              |  |