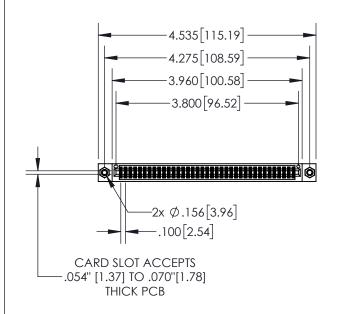

| 845/895 SERIES HIGH TEMP CARD EDGE CONNECTOR |
|----------------------------------------------|
| PART NUMBER: 845-074-523-508                 |

|   | NONE REFERENCE NO. 040-LINO-MASTER |                  |       |
|---|------------------------------------|------------------|-------|
|   | DRAWN: R.STA.MONICA                | DATE:MAY.16/2017 |       |
|   | CHECKED:                           | DATE:            |       |
|   | SCALE: 1:2                         | SHEET '          | OF 2  |
| D | DRAWING NUMBER                     |                  | ISSUE |
|   | OAE ENIC MARTED                    |                  | , ,   |