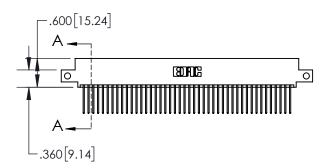

**Contact Dimensions:** 540-Wire Wrap .025 Sq.(0.64 Sq.) - Tail LG=.560(14.22) .100 (2.54) Contact Spacing x .200 (5.08) Row Spacing

- INSULATOR MATERIAL: THERMOPLASTIC, UL 94V-0
- CONTACT MATERIAL; COPPER TIN ALLOY
  CONTACT PLATING: GOLD ON THE MATING AREA, TIN PLATING
  ON THE CONTACT TAILS, NICKEL UNDERPLATE

845-ENG-MASTER

- INSULATOR MATERIAL: THERMOPLASTIC POLYESTER, UL 94V-0 DAP MATERIAL AVAILABLE UPON REQUEST
- CONTACT MATERIAL; COPPER ALLOY

CONTACT PLATING: GOLD ON THE MATING AREA, TIN PLATING ON THE CONTACT TAILS, NICKEL UNDERPLATE