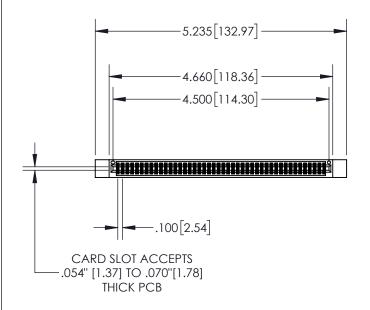

1

|      | .330[8.38]<br>CARD SLOT |  |                                   |  |  |
|------|-------------------------|--|-----------------------------------|--|--|
| +    | _                       |  | .370[9.40]                        |  |  |
|      |                         |  | SECTION A-A                       |  |  |
| .150 | 3.8                     |  | .160[4.06]<br>POINT OF<br>CONTACT |  |  |
| -    | -                       |  | 200[5.08]                         |  |  |