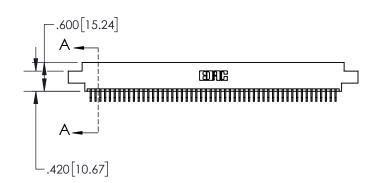

**Contact Dimensions:** 559-90 Degree Bend (Code 541 Contacts) See Sheet 2 for Contact Code 555, 556, 558, 559, 560 Dimensions

-6.035[153.29] 5.775 [146.69] 5.460 [138.68] -5.300 [134.62] -2x Ø.156[3.96] —.100<sup>[2.54]</sup> CARD SLOT ACCEPTS -.054" [1.37] TO .070"[1.78] THICK PCB

INSULATOR MATERIAL: THERMOPLASTIC, UL 94V-0

.330[8.38] **CARD SLOT** .370 [9.40] **SECTION A-A** .160 4.06 POINT OF CONTACT **-**.200[5.08]

845/895 SERIES HIGH TEMP CARD EDGE CONNECTOR PART NUMBER: 845-104-559-804