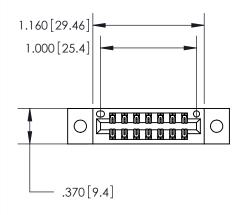

<u>Contact Dimensions:</u> 556-Extender Board Bend (Code 520 Contacts) See Sheet 2 for Contact Code 555, 556, 558, 559, 560 Dimensions

THIS IS A C.A.D. GENERATED DRAWING DO NOT MAKE MANUAL REVISIONS TO MASTER.

ISSUE NUMBER

ORIGINAL

EDRG .600 [15.24]

ON THE CONTACT TAILS, NICKEL UNDERPLATE

846/896 SERIES HIGH TEMP CARD EDGE CONNECTOR INSULATOR MATERIAL: THERMOPLASTIC POLYESTER, UL 94V-0 CONTACT MATERIAL; COPPER, NICKEL, TIN ALLOY CA-725 PART NUMBER: 846-014-556-802 CONTACT PLATING: GOLD ON THE MATING AREA, TIN-LEAD

846-ENG-MASTER

ACAD REFERENCE NO.

THIS IS A C.A.D. GENERATED DRAWING DO NOT MAKE MANUAL REVISIONS TO MASTER.

ISSUE NUMBER

.165[4.19]

.375 [9.54]

ORIGINAL

1