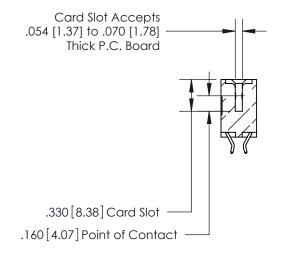

.060 [1.52] .125(3.18) to .210(5.33) **Outside Tails** .125(3.18) to .210(5.33) **Outside Tails** 

**Contact Code 560** 

INSULATOR MATERIAL: THERMOPLASTIC POLYESTER, UL 94V-0 CONTACT MATERIAL; COPPER, NICKEL, TIN ALLOY CA-725 CONTACT PLATING: GOLD ON THE MATING AREA, TIN-LEAD ON THE CONTACT TAILS, NICKEL UNDERPLATE

**Contact Code 558** 

## 846/896 SERIES HIGH TEMP CARD EDGE CONNECTOR CONTACT CODE 555,556,558,559,560 DIMENSIONS

.150 [3.81]

YOUR CONNECTION TO QUALITY & SERVICE

**Contact Code 559** 

**EDAC INC** TORONTO, ONTARIO CANADA

THESE DRAWINGS AND SPECIFICATIONS ARE THE PROPERTY OF EDAC INC.,AND SHALL NOT BE REPRODUCED, OR COPIED OR USED AS THE BASIS FOR THE MANUFACTURE OR SALE OF APPARATUS WITHOUT WRITTEN PERMISSION.