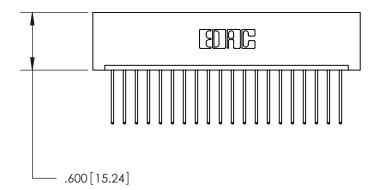

THIS IS A C.A.D. GENERATED DRAWING DO NOT MAKE MANUAL REVISIONS TO MASTER.

ISSUE NUMBER

ORIGINAL

1

.060 [1.52] .200 [5.08] .210[5.33] -.660 [16.76]

.060 [1.52] .150 [3.81] .260[6.6] -**Outside Tails** .660[16.76]