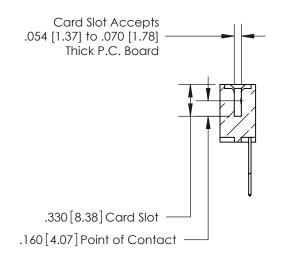

.165[4.19] .375 [9.54] .125(3.18) to .210(5.33) .125(3.18) to .210(5.33)

**Contact Code 558** 

**Contact Code 559** 

**Contact Code 560** 

INSULATOR MATERIAL: THERMOPLASTIC POLYESTER, UL 94V-0 CONTACT MATERIAL; COPPER, NICKEL, TIN ALLOY CA-725 CONTACT PLATING: GOLD ON THE MATING AREA, TIN-LEAD ON THE CONTACT TAILS, NICKEL UNDERPLATE