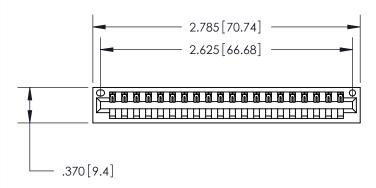

<u>Contact Dimensions:</u> 540-Wire Wrap .025 Sq. (0.64 Sq.) - Tail LG. =.560 (14.22) .125 (3.18) Contact Spacing x .250 (6.35) Row Spacing

- INSULATOR MATERIAL: THERMOPLASTIC POLYESTER, UL 94V-0 CONTACT MATERIAL; COPPER, NICKEL, TIN ALLOY CA-725
- CONTACT PLATING: GOLD ON THE MATING AREA, TIN-LEAD ON THE CONTACT TAILS, NICKEL UNDERPLATE

THIS IS A C.A.D. GENERATED DRAWING DO NOT MAKE MANUAL REVISIONS TO MASTER.

| 846/896 SERIES HIGH TEMP CARD EDGE CONNECTO | )R |
|---------------------------------------------|----|
| PART NUMBER: 846-020-540-101                |    |