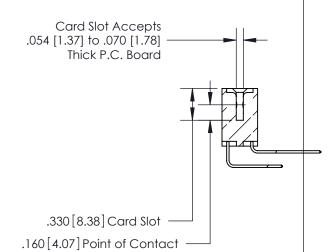

<u>Contact Dimensions:</u>
559-90 Degree Bend (Code 541 Contacts)
See Sheet 2 for Contact Code 555, 556, 558, 559, 560 Dimensions

THIS IS A C.A.D. GENERATED DRAWING DO NOT MAKE MANUAL REVISIONS TO MASTER.

ISSUE NUMBER

ORIGINAL

.600 [15.24]

- INSULATOR MATERIAL: THERMOPLASTIC POLYESTER, UL 94V-0 CONTACT MATERIAL; COPPER, NICKEL, TIN ALLOY CA-725
- CONTACT PLATING: GOLD ON THE MATING AREA, TIN-LEAD ON THE CONTACT TAILS, NICKEL UNDERPLATE