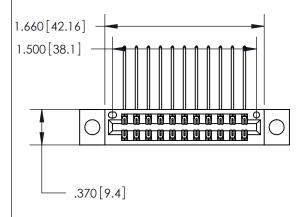

846/896 SERIES HIGH TEMP CARD EDGE CONNECTOR PART NUMBER: 846-022-559-204

YOUR CONNECTION TO QUALITY & SERVICE

**EDAC INC** TORONTO, ONTARIO CANADA

THESE DRAWINGS AND SPECIFICATIONS ARE THE PROPERTY OF EDAC INC.,AND SHALL NOT BE REPRODUCED, OR COPIED OR USED AS THE BASIS FOR THE MANUFACTURE OR SALE OF APPARATUS WITHOUT WRITTEN PERMISSION.

| ACAD REFERENCE NO. | 846-ENG-MASTER   |
|--------------------|------------------|
| DRAWN: J.LEE       | DATE: APR. 22/09 |
| CHECKED:           | DATE:            |
| SCALE: 1:1         | SHEET 1 OF 2     |
| DRAWING NUMBER     | ISSUE            |
| 846-ENG-MASTER     | 1                |