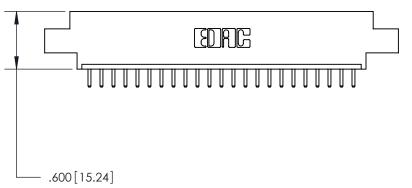

Card Slot Accepts .054 [1.37] to .070 [1.78] Thick P.C. Board ISSUE NUMBER ORIGINAL

INSULATOR MATERIAL: THERMOPLASTIC POLYESTER, UL 94V-0 CONTACT MATERIAL; COPPER, NICKEL, TIN ALLOY CA-725

CONTACT PLATING: GOLD ON THE MATING AREA, TIN-LEAD

ON THE CONTACT TAILS, NICKEL UNDERPLATE

846/896 SERIES HIGH TEMP CARD EDGE CONNECTOR PART NUMBER: 846-023-520-607

YOUR CONNECTION TO QUALITY & SERVICE

**EDAC INC** TORONTO, ONTARIO CANADA

THESE DRAWINGS AND SPECIFICATIONS ARE THE PROPERTY OF EDAC INC., AND SHALL NOT BE REPRODUCED, OR COPIED OR USED AS THE BASIS FOR THE MANUFACTURE OR SALE OF APPARATUS WITHOUT WRITTEN PERMISSION.