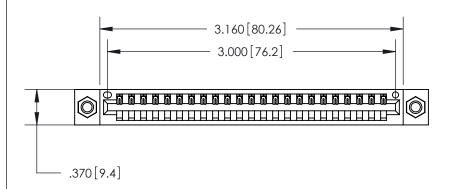

<u>Contact Dimensions:</u> 520-P.C. Tail .030x.018 (0.76x0.46) - Tail LG. = .175 (4.45) .125 (3.18) Contact Spacing x .250 (6.35) Row Spacing

THIS IS A C.A.D. GENERATED DRAWING DO NOT MAKE MANUAL REVISIONS TO MASTER.

Card Slot Accepts .054 [1.37] to .070 [1.78] Thick P.C. Board ISSUE NUMBER ORIGINAL

INSULATOR MATERIAL: THERMOPLASTIC POLYESTER, UL 94V-0 CONTACT MATERIAL; COPPER, NICKEL, TIN ALLOY CA-725

CONTACT PLATING: GOLD ON THE MATING AREA, TIN-LEAD

ON THE CONTACT TAILS, NICKEL UNDERPLATE

846/896 SERIES HIGH TEMP CARD EDGE CONNECTOR PART NUMBER: 846-023-520-607

YOUR CONNECTION TO QUALITY & SERVICE

**EDAC INC** TORONTO, ONTARIO CANADA

THESE DRAWINGS AND SPECIFICATIONS ARE THE PROPERTY OF EDAC INC., AND SHALL NOT BE REPRODUCED, OR COPIED OR USED AS THE BASIS FOR THE MANUFACTURE OR SALE OF APPARATUS WITHOUT WRITTEN PERMISSION.