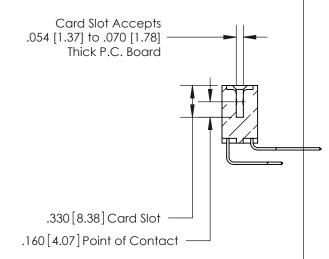

<u>Contact Dimensions:</u>
559-90 Degree Bend (Code 541 Contacts)
See Sheet 2 for Contact Code 555, 556, 558, 559, 560 Dimensions

INSULATOR MATERIAL: THERMOPLASTIC POLYESTER, UL 94V-0 CONTACT MATERIAL; COPPER, NICKEL, TIN ALLOY CA-725

CONTACT PLATING: GOLD ON THE MATING AREA, TIN-LEAD ON THE CONTACT TAILS, NICKEL UNDERPLATE

THIS IS A C.A.D. GENERATED DRAWING DO NOT MAKE MANUAL REVISIONS TO MASTER.

## 846/896 SERIES HIGH TEMP CARD EDGE CONNECTOR PART NUMBER: 846-026-559-802

YOUR CONNECTION TO QUALITY & SERVICE

**EDAC INC** TORONTO, ONTARIO CANADA

THESE DRAWINGS AND SPECIFICATIONS ARE THE PROPERTY OF EDAC INC., AND SHALL NOT BE REPRODUCED, OR COPIED OR USED AS THE BASIS FOR THE MANUFACTURE OR SALE OF APPARATUS WITHOUT WRITTEN PERMISSION.