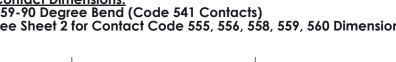

<u>Contact Dimensions:</u>
559-90 Degree Bend (Code 541 Contacts)
See Sheet 2 for Contact Code 555, 556, 558, 559, 560 Dimensions

INSULATOR MATERIAL: THERMOPLASTIC POLYESTER, UL 94V-0 CONTACT MATERIAL; COPPER, NICKEL, TIN ALLOY CA-725

CONTACT PLATING: GOLD ON THE MATING AREA, TIN-LEAD ON THE CONTACT TAILS, NICKEL UNDERPLATE

THIS IS A C.A.D. GENERATED DRAWING DO NOT MAKE MANUAL REVISIONS TO MASTER.

## 846/896 SERIES HIGH TEMP CARD EDGE CONNECTOR PART NUMBER: 846-026-559-802

YOUR CONNECTION TO QUALITY & SERVICE

**EDAC INC** TORONTO, ONTARIO CANADA

THESE DRAWINGS AND SPECIFICATIONS ARE THE PROPERTY OF EDAC INC., AND SHALL NOT BE REPRODUCED, OR COPIED OR USED AS THE BASIS FOR THE MANUFACTURE OR SALE OF APPARATUS WITHOUT WRITTEN PERMISSION.