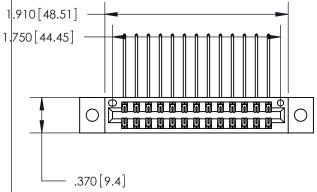

<u>Contact Dimensions:</u>
559-90 Degree Bend (Code 541 Contacts)
See Sheet 2 for Contact Code 555, 556, 558, 559, 560 Dimensions

INSULATOR MATERIAL: THERMOPLASTIC POLYESTER, UL 94V-0 CONTACT MATERIAL; COPPER, NICKEL, TIN ALLOY CA-725

CONTACT PLATING: GOLD ON THE MATING AREA, TIN-LEAD ON THE CONTACT TAILS, NICKEL UNDERPLATE

THIS IS A C.A.D. GENERATED DRAWING DO NOT MAKE MANUAL REVISIONS TO MASTER.

## 846/896 SERIES HIGH TEMP CARD EDGE CONNECTOR PART NUMBER: 846-026-559-802

YOUR CONNECTION TO QUALITY & SERVICE

**EDAC INC** TORONTO, ONTARIO CANADA

THESE DRAWINGS AND SPECIFICATIONS ARE THE PROPERTY OF EDAC INC., AND SHALL NOT BE REPRODUCED, OR COPIED OR USED AS THE BASIS FOR THE MANUFACTURE OR SALE OF APPARATUS WITHOUT WRITTEN PERMISSION.