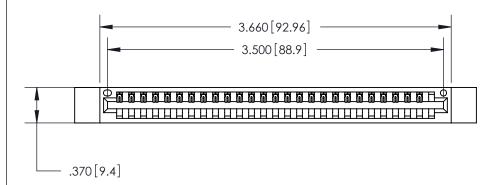

ISSUE NUMBER

ORIGINAL

.330 [8.38] Card Slot .160 [4.07] Point of Contact -

Card Slot Accepts .054 [1.37] to .070 [1.78] Thick P.C. Board

INSULATOR MATERIAL: THERMOPLASTIC POLYESTER, UL 94V-0

CONTACT MATERIAL; COPPER, NICKEL, TIN ALLOY CA-725 CONTACT PLATING: GOLD ON THE MATING AREA, TIN-LEAD ON THE CONTACT TAILS, NICKEL UNDERPLATE

846/896 SERIES HIGH TEMP CARD EDGE CONNECTOR PART NUMBER: 846-027-520-112

YOUR CONNECTION TO QUALITY & SERVICE

**EDAC INC** TORONTO, ONTARIO CANADA

THESE DRAWINGS AND SPECIFICATIONS ARE THE PROPERTY OF EDAC INC., AND SHALL NOT BE REPRODUCED, OR COPIED OR USED AS THE BASIS FOR THE MANUFACTURE OR SALE OF APPARATUS WITHOUT WRITTEN PERMISSION.

| ACAD REFERENCE NO. | 846-ENG-MASTER   |  |
|--------------------|------------------|--|
| DRAWN: J.LEE       | DATE: APR. 22/09 |  |
| CHECKED:           | DATE:            |  |
| SCALE: 1:1         | SHEET 1 OF 2     |  |
| DRAWING NUMBER     | ISSUE            |  |
| 846-ENG-MASTER     | 1                |  |