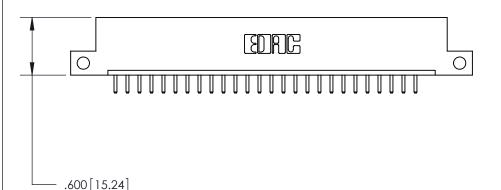

<u>Contact Dimensions:</u> 520-P.C. Tail .030x.018 (0.76x0.46) - Tail LG. = .175 (4.45) .125 (3.18) Contact Spacing x .250 (6.35) Row Spacing

THIS IS A C.A.D. GENERATED DRAWING DO NOT MAKE MANUAL REVISIONS TO MASTER.

ISSUE NUMBER

ORIGINAL

.330 [8.38] Card Slot .160 [4.07] Point of Contact -

Card Slot Accepts .054 [1.37] to .070 [1.78] Thick P.C. Board

INSULATOR MATERIAL: THERMOPLASTIC POLYESTER, UL 94V-0

CONTACT MATERIAL; COPPER, NICKEL, TIN ALLOY CA-725 CONTACT PLATING: GOLD ON THE MATING AREA, TIN-LEAD ON THE CONTACT TAILS, NICKEL UNDERPLATE

846/896 SERIES HIGH TEMP CARD EDGE CONNECTOR PART NUMBER: 846-027-520-112

YOUR CONNECTION TO QUALITY & SERVICE

**EDAC INC** TORONTO, ONTARIO CANADA

THESE DRAWINGS AND SPECIFICATIONS ARE THE PROPERTY OF EDAC INC., AND SHALL NOT BE REPRODUCED, OR COPIED OR USED AS THE BASIS FOR THE MANUFACTURE OR SALE OF APPARATUS WITHOUT WRITTEN PERMISSION.