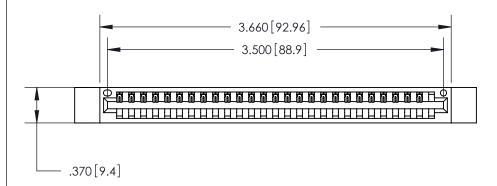

.330 [8.38] Card Slot .160 [4.07] Point of Contact -

Card Slot Accepts .054 [1.37] to .070 [1.78] Thick P.C. Board

846/896 SERIES HIGH TEMP CARD EDGE CONNECTOR PART NUMBER: 846-027-541-112

YOUR CONNECTION TO QUALITY & SERVICE