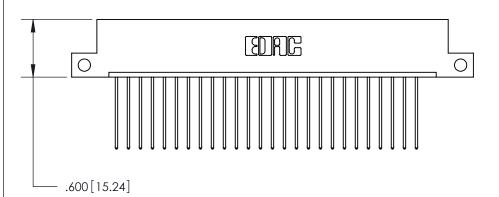

.330 [8.38] Card Slot .160 [4.07] Point of Contact -

Card Slot Accepts .054 [1.37] to .070 [1.78] Thick P.C. Board

846/896 SERIES HIGH TEMP CARD EDGE CONNECTOR PART NUMBER: 846-027-541-112

YOUR CONNECTION TO QUALITY & SERVICE