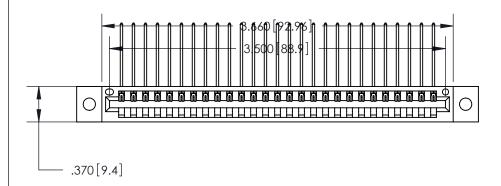

ISSUE NUMBER

1

ORIGINAL

.600 [15.24]

Card Slot Accepts .054 [1.37] to .070 [1.78] Thick P.C. Board .330 [8.38] Card Slot .160 [4.07] Point of Contact —

INSULATOR MATERIAL: THERMOPLASTIC POLYESTER, UL 94V-0 CONTACT MATERIAL; COPPER, NICKEL, TIN ALLOY CA-725

CONTACT PLATING: GOLD ON THE MATING AREA, TIN-LEAD ON THE CONTACT TAILS, NICKEL UNDERPLATE

846/896 SERIES HIGH TEMP CARD EDGE CONNECTOR PART NUMBER: 846-027-559-602

YOUR CONNECTION TO QUALITY & SERVICE

**EDAC INC** TORONTO, ONTARIO CANADA