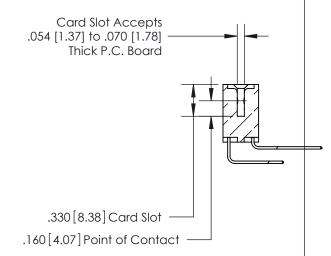

<u>Contact Dimensions:</u>
559-90 Degree Bend (Code 541 Contacts)
See Sheet 2 for Contact Code 555, 556, 558, 559, 560 Dimensions

- INSULATOR MATERIAL: THERMOPLASTIC POLYESTER, UL 94V-0 CONTACT MATERIAL; COPPER, NICKEL, TIN ALLOY CA-725
- CONTACT PLATING: GOLD ON THE MATING AREA, TIN-LEAD ON THE CONTACT TAILS, NICKEL UNDERPLATE

THIS IS A C.A.D. GENERATED DRAWING DO NOT MAKE MANUAL REVISIONS TO MASTER.

846/896 SERIES HIGH TEMP CARD EDGE CONNECTOR PART NUMBER: 846-028-559-208

**EDAC INC** TORONTO, ONTARIO CANADA

THESE DRAWINGS AND SPECIFICATIONS ARE THE PROPERTY OF EDAC INC., AND SHALL NOT BE REPRODUCED, OR COPIED OR USED AS THE BASIS FOR THE MANUFACTURE OR SALE OF APPARATUS WITHOUT WRITTEN PERMISSION.