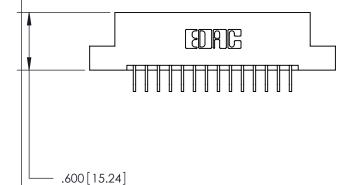

THIS IS A C.A.D. GENERATED DRAWING DO NOT MAKE MANUAL REVISIONS TO MASTER.

846/896 SERIES HIGH TEMP CARD EDGE CONNECTOR PART NUMBER: 846-028-559-208

**EDAC INC** TORONTO, ONTARIO CANADA

THESE DRAWINGS AND SPECIFICATIONS ARE THE PROPERTY OF EDAC INC., AND SHALL NOT BE REPRODUCED, OR COPIED OR USED AS THE BASIS FOR THE MANUFACTURE OR SALE OF APPARATUS WITHOUT WRITTEN PERMISSION.

THIS IS A C.A.D. GENERATED DRAWING DO NOT MAKE MANUAL REVISIONS TO MASTER.

ISSUE NUMBER

.165[4.19]

.375 [9.54]

ORIGINAL

1

.060 [1.52] .125(3.18) to .210(5.33) **Outside Tails** .125(3.18) to .210(5.33) **Outside Tails** 