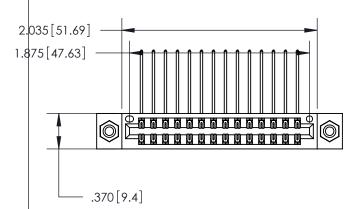

<u>Contact Dimensions:</u>
559-90 Degree Bend (Code 541 Contacts)
See Sheet 2 for Contact Code 555, 556, 558, 559, 560 Dimensions

- INSULATOR MATERIAL: THERMOPLASTIC POLYESTER, UL 94V-0 CONTACT MATERIAL; COPPER, NICKEL, TIN ALLOY CA-725
- CONTACT PLATING: GOLD ON THE MATING AREA, TIN-LEAD ON THE CONTACT TAILS, NICKEL UNDERPLATE

THIS IS A C.A.D. GENERATED DRAWING DO NOT MAKE MANUAL REVISIONS TO MASTER.

846/896 SERIES HIGH TEMP CARD EDGE CONNECTOR PART NUMBER: 846-028-559-208

**EDAC INC** TORONTO, ONTARIO CANADA

THESE DRAWINGS AND SPECIFICATIONS ARE THE PROPERTY OF EDAC INC., AND SHALL NOT BE REPRODUCED, OR COPIED OR USED AS THE BASIS FOR THE MANUFACTURE OR SALE OF APPARATUS WITHOUT WRITTEN PERMISSION.