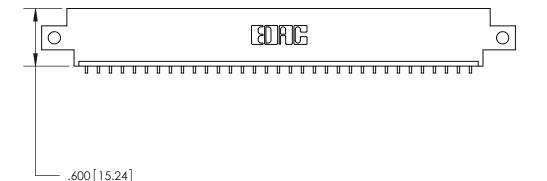

ISSUE NUMBER ORIGINAL

1

Card Slot Accepts .054 [1.37] to .070 [1.78] Thick P.C. Board .330 [8.38] Card Slot .160 [4.07] Point of Contact —

846/896 SERIES HIGH TEMP CARD EDGE CONNECTOR PART NUMBER: 846-033-559-612