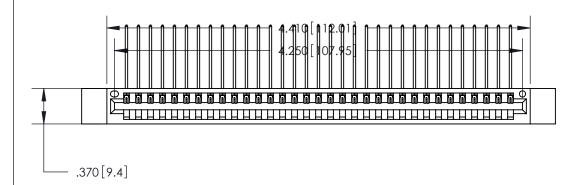

<u>Contact Dimensions:</u>
559-90 Degree Bend (Code 541 Contacts)
See Sheet 2 for Contact Code 555, 556, 558, 559, 560 Dimensions

THIS IS A C.A.D. GENERATED DRAWING DO NOT MAKE MANUAL REVISIONS TO MASTER.

ISSUE NUMBER ORIGINAL

1

Card Slot Accepts .054 [1.37] to .070 [1.78] Thick P.C. Board .330 [8.38] Card Slot .160 [4.07] Point of Contact —

846/896 SERIES HIGH TEMP CARD EDGE CONNECTOR PART NUMBER: 846-033-559-612