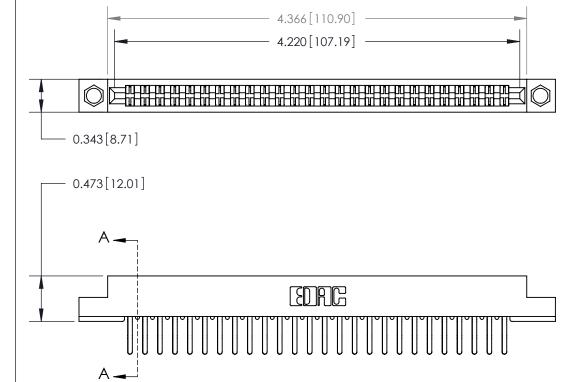

**Mounting Option** 

.156 (3.96) Dia. Mounting Holes

## **Contact Detail**

Extender Board Bend (Code 522 Contacts)

.156 [3.96] Contact Spacing x .200 [5.08] Row Spacing





**SECTION A-A** 

.095 [2.41] Point of Contact (Measured from bottom of Card Slot)



Card Slot Accepts .054 [1.37] to .070 [1.78] Thick P.C. Board

**See Accompanying Page for:** 

**Contact Bend Details** 

807/857 Series High Temp Card Edge Connector Part Number: 857-052-460-204

| F |
|---|
|   |

YOUR CONNECTION TO QUALITY & SERVICE WITHOUT WRITTEN PERMISSION.

| ACAD REFERENCE NO. 807 ENG MASTER |                  |
|-----------------------------------|------------------|
| DRAWN: J.LEE                      | DATE: AUG. 11/09 |
| CHECKED:                          | DATE:            |
| SCALE: NTS                        | SHEET 1 OF 2     |
| DRAWING NUMBER                    | ISSUE            |

807 Assembly