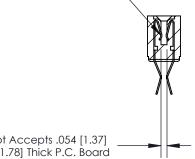

## **Contact Detail**

Extender Board Bend (Code 522 Contacts)

.156 [3.96] Contact Spacing x .200 [5.08] Row Spacing

**SECTION A-A** 

.095 [2.41] Point of Contact (Measured from bottom of Card Slot)

Card Slot Accepts .054 [1.37] to .070 [1.78] Thick P.C. Board