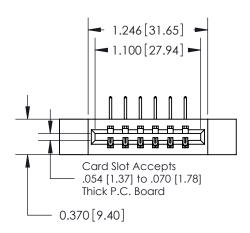

## **Contact Detail**

558-90 Degree Bend (Code 541 Contacts)

.156 [3.96] Contact Spacing x .200 [5.08] Row Spacing

**See Accompanying Pages for: Contact Bend Details** 

THIS IS A C.A.D. GENERATED DRAWING DO NOT MAKE MANUAL REVISIONS TO MASTER.