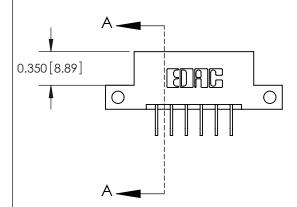

## **Mounting Option**

12-.128 (3.25) Dia. Side Mounting Holes

## **Contact Detail**

558-90 Degree Bend (Code 541 Contacts)

.156 [3.96] Contact Spacing x .200 [5.08] Row Spacing





**See Accompanying Pages for: Contact Bend Details** 

THIS IS A C.A.D. GENERATED DRAWING DO NOT MAKE MANUAL REVISIONS TO MASTER.



ISSUE NUMBER ORIGINAL



837/887 Series High Temp Card Edge Connector Part Number: 887-006-558-112



**EDAC INC** TORONTO, ONTARIO CANADA

THESE DRAWINGS AND SPECIFICATIONS ARE THE PROPERTY OF EDAC INC.,AND SHALL NOT BE REPRODUCED, OR COPIED OR USED AS THE BASIS FOR THE MANUFACTURE OR SALE OF APPARATUS WITHOUT WRITTEN PERMISSION.

| ACAD REFERENCE NO. | 837 ENG MASTER   |  |  |
|--------------------|------------------|--|--|
| DRAWN: J.LEE       | DATE: OCT. 06/09 |  |  |
| CHECKED:           | DATE:            |  |  |
| SCALE: NTS         | SHEET 1 OF 2     |  |  |
| DRAWING NUMBER     | ISSUE            |  |  |
| 837 Assembly       | 1                |