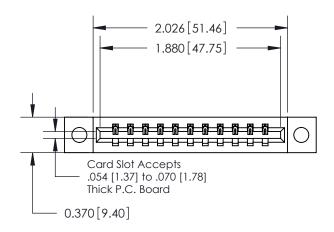

ISSUE NUMBER ORIGINAL

|                              | 0.330[8.38]<br>Card Slot |
|------------------------------|--------------------------|
| .160 [4.06] Point of Contact |                          |
|                              |                          |
|                              |                          |
|                              | SECTION A-A              |

837/887 Series High Temp Card Edge Connector Part Number: 887-011-541-104

YOUR CONNECTION TO QUALITY & SERVICE

**EDAC INC** TORONTO, ONTARIO CANADA

THESE DRAWINGS AND SPECIFICATIONS ARE THE PROPERTY OF EDAC INC.,AND SHALL NOT BE REPRODUCED, OR COPIED OR USED AS THE BASIS FOR THE MANUFACTURE OR SALE OF APPARATUS WITHOUT WRITTEN PERMISSION.