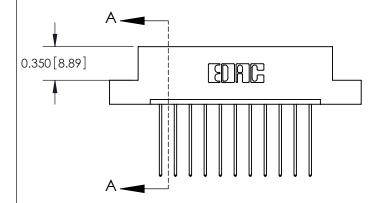

**Mounting Option** 

04-.156 (3.96) Dia. Mounting Holes

## **Contact Detail**

541-Wire Wrap .025 Sq.(0.64 Sq.) - Tail LG=.750(19.05) .156 [3.96] Contact Spacing x .200 [5.08] Row Spacing

**See Accompanying Pages for:** 

**Contact Bend Details** 

THIS IS A C.A.D. GENERATED DRAWING DO NOT MAKE MANUAL REVISIONS TO MASTER.