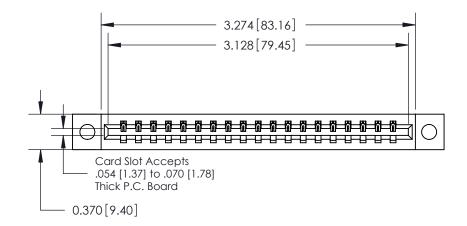

**Mounting Option** 

04-.156 (3.96) Dia. Mounting Holes

THIS IS A C.A.D. GENERATED DRAWING DO NOT MAKE MANUAL REVISIONS TO MASTER.

ISSUE NUMBER

ORIGINAL

**See Accompanying Pages for:** 

**Contact Bend Details** 

837/887 Series High Temp Card Edge Connector Part Number: 887-019-524-104

|                    | EDAC INC          |
|--------------------|-------------------|
|                    | TORONTO, ONTARIO  |
|                    | CANADA            |
| YOUR CONNECTION TO | QUALITY & SERVICE |