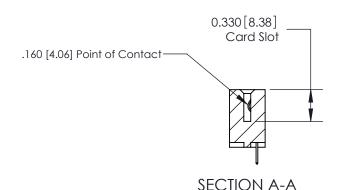

ISSUE NUMBER

ORIGINAL

1

| 837/887 Series High Temp Card Edge Connector<br>Contact Bend Detail |                                                                                                                                                                                                                               | ACAD REFERENCE                   | NO. 837 EN   | 837 ENG MASTER   |       |  |
|---------------------------------------------------------------------|-------------------------------------------------------------------------------------------------------------------------------------------------------------------------------------------------------------------------------|----------------------------------|--------------|------------------|-------|--|
|                                                                     |                                                                                                                                                                                                                               | DRAWN: J.LEE                     | DATE: OC     | DATE: OCT. 06/09 |       |  |
|                                                                     | Confact bend Defail                                                                                                                                                                                                           |                                  | CHECKED:     | DATE:            | DATE: |  |
| EDAC INC THESE DRAWIN                                               | THESE DRAWINGS AND SPECIFICATIONS                                                                                                                                                                                             | SCALE: NTS                       | SHEET        | 2 <b>OF</b> 2    |       |  |
|                                                                     | TORONTO, ONTARIO CANADA YOUR CONNECTION TO QUALITY & SERVICE  ARE THE PROPERTY OF EDAC INC., AND SHALL NOT BE REPRODUCED, OR COPIED OR USED AS THE BASIS FOR THE MANUFACTURE OR SALE OF APPARATUS WITHOUT WRITTEN PERMISSION. | DRAWING NUMBER                   |              | ISSUE            |       |  |
|                                                                     |                                                                                                                                                                                                                               | MANUFACTURE OR SALE OF APPARATUS | 837 Assembly |                  | 1     |  |