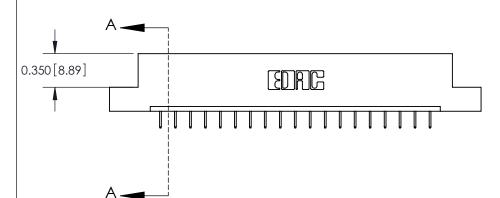

**Mounting Option** 

04-.156 (3.96) Dia. Mounting Holes

THIS IS A C.A.D. GENERATED DRAWING DO NOT MAKE MANUAL REVISIONS TO MASTER.

ISSUE NUMBER

ORIGINAL

**See Accompanying Pages for:** 

**Contact Bend Details** 

837/887 Series High Temp Card Edge Connector Part Number: 887-019-524-104

|                    | EDAC INC          |
|--------------------|-------------------|
|                    | TORONTO, ONTARIO  |
|                    | CANADA            |
| YOUR CONNECTION TO | QUALITY & SERVICE |