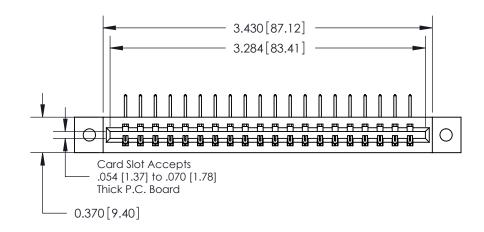

**Mounting Option** 

02-.128 (3.25) Dia. Mounting Holes

**See Accompanying Pages for:** 

**Contact Bend Details** 

837/887 Series High Temp Card Edge Connector Part Number: 887-020-558-102

YOUR CONNECTION TO QUALITY & SERVICE

**EDAC INC** TORONTO, ONTARIO CANADA