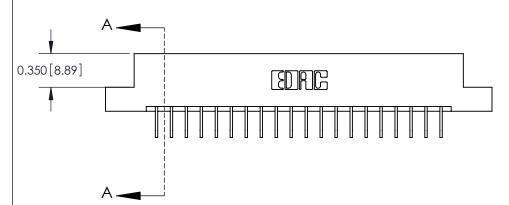

**See Accompanying Pages for:** 

**Contact Bend Details** 

837/887 Series High Temp Card Edge Connector Part Number: 887-020-558-102

YOUR CONNECTION TO QUALITY & SERVICE

**EDAC INC** TORONTO, ONTARIO CANADA