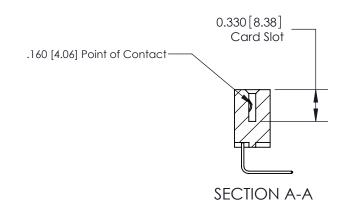

## **Contact Detail**

558-90 Degree Bend (Code 541 Contacts)

.156 [3.96] Contact Spacing x .200 [5.08] Row Spacing

THIS IS A C.A.D. GENERATED DRAWING DO NOT MAKE MANUAL REVISIONS TO MASTER.

ISSUE NUMBER

ORIGINAL

ISSUE NUMBER

ORIGINAL

1

|                     | 837/887 Series High Temp Card Edge Connector |                                                                                                                                                  | ACAD REFERENCE | NO. 837 EN       | 837 ENG MASTER |  |
|---------------------|----------------------------------------------|--------------------------------------------------------------------------------------------------------------------------------------------------|----------------|------------------|----------------|--|
| Contact Bend Detail |                                              | DRAWN: J.LEE                                                                                                                                     | DATE: OC       | DATE: OCT. 06/09 |                |  |
|                     | Confact bend Detail                          |                                                                                                                                                  | CHECKED:       | DATE:            |                |  |
|                     | EDAC INC                                     | D, ONTARIO  ARE THE PROPERTY OF EDAC INC., AND SHALL NOT BE REPRODUCED, OR COPIED  OR USED AS THE BASIS FOR THE MANUFACTURE OR SALE OF APPARATUS | SCALE: NTS     | SHEET            | 2 <b>OF</b> 2  |  |
|                     | TORONTO, ONTARIO                             |                                                                                                                                                  | DRAWING NUMBER |                  | ISSUE          |  |
|                     | YOUR CONNECTION TO QUALITY & SERVICE         |                                                                                                                                                  | 837 Assembly   |                  | 1              |  |