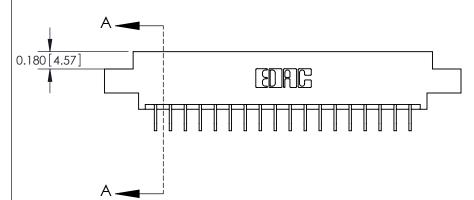

**See Accompanying Pages for:** 

**Contact Bend Details** 

837/887 Series High Temp Card Edge Connector Part Number: 887-036-559-802

YOUR CONNECTION TO QUALITY & SERVICE

**EDAC INC** TORONTO, ONTARIO CANADA