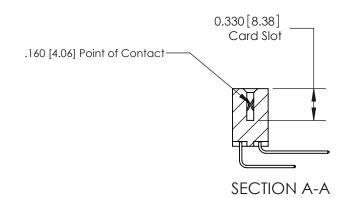

## **Contact Detail**

559-90 Degree Bend (Code 541 Contacts)

.156 [3.96] Contact Spacing x .200 [5.08] Row Spacing

THIS IS A C.A.D. GENERATED DRAWING DO NOT MAKE MANUAL REVISIONS TO MASTER.

ISSUE NUMBER

ORIGINAL

ISSUE NUMBER

ORIGINAL

1

|                     | 837/887 Series High Temp Card Edge Connector |                                                                                                                                                              | ACAD REFERENCE | NO. 837 EN       | 837 ENG MASTER |  |
|---------------------|----------------------------------------------|--------------------------------------------------------------------------------------------------------------------------------------------------------------|----------------|------------------|----------------|--|
| Contact Bend Detail |                                              | DRAWN: J.LEE                                                                                                                                                 | DATE: OC       | DATE: OCT. 06/09 |                |  |
| '                   | Confact Bend Defail                          |                                                                                                                                                              | CHECKED:       | DATE:            |                |  |
|                     | EDAC INC I                                   | TORONTO, ONTARIO CANADA  ARE THE PROPERTY OF EDAC INC., AND SHALL NOT BE REPRODUCED, OR COPIED OR USED AS THE BASIS FOR THE MANUFACTURE OR SALE OF APPARATUS | SCALE: NTS     | SHEET            | 2 <b>OF</b> 2  |  |
|                     | TORONTO, ONTARIO                             |                                                                                                                                                              | DRAWING NUMBER |                  | ISSUE          |  |
|                     | YOUR CONNECTION TO QUALITY & SERVICE         |                                                                                                                                                              | 837 Assembly   |                  | 1              |  |