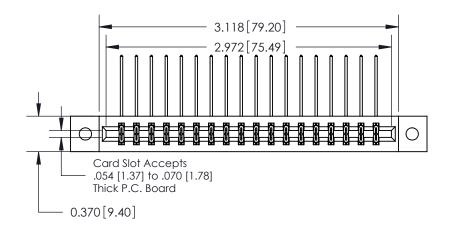

**Mounting Option** 

02-.128 (3.25) Dia. Mounting Holes

**See Accompanying Pages for:** 

**Contact Bend Details** 

837/887 Series High Temp Card Edge Connector Part Number: 887-036-559-802

YOUR CONNECTION TO QUALITY & SERVICE

**EDAC INC** TORONTO, ONTARIO CANADA