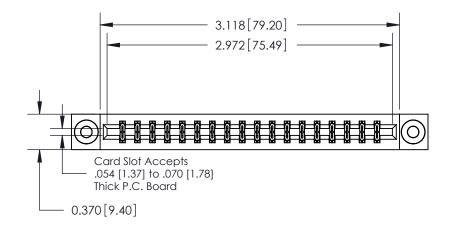

## **Contact Detail**

560-Extender Board Bend (Code 523 Contacts)

.156 [3.96] Contact Spacing x .200 [5.08] Row Spacing

THIS IS A C.A.D. GENERATED DRAWING DO NOT MAKE MANUAL REVISIONS TO MASTER.

ISSUE NUMBER

**Mounting Option** 

03-.116 (2.95) I.D. Floating Eyelets