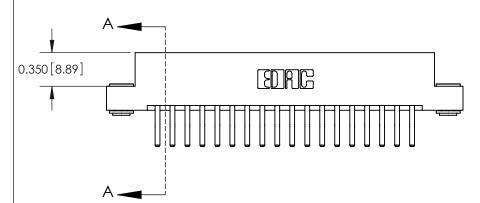

## **Contact Detail**

560-Extender Board Bend (Code 523 Contacts)

.156 [3.96] Contact Spacing x .200 [5.08] Row Spacing

THIS IS A C.A.D. GENERATED DRAWING DO NOT MAKE MANUAL REVISIONS TO MASTER.

ISSUE NUMBER