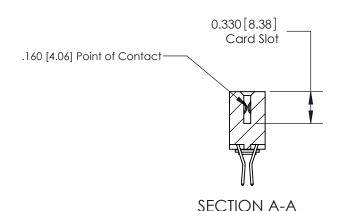

## **Contact Detail**

560-Extender Board Bend (Code 523 Contacts)

.156 [3.96] Contact Spacing x .200 [5.08] Row Spacing

THIS IS A C.A.D. GENERATED DRAWING DO NOT MAKE MANUAL REVISIONS TO MASTER.

ISSUE NUMBER