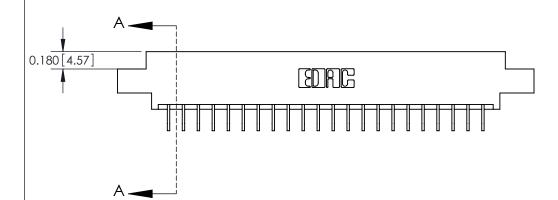

**See Accompanying Pages for:** 

**Contact Bend Details** 

837/887 Series High Temp Card Edge Connector Part Number: 887-044-559-802

**EDAC INC** TORONTO, ONTARIO CANADA

THESE DRAWINGS AND SPECIFICATIONS ARE THE PROPERTY OF EDAC INC.,AND SHALL NOT BE REPRODUCED, OR COPIED OR USED AS THE BASIS FOR THE MANUFACTURE OR SALE OF APPARATUS WITHOUT WRITTEN PERMISSION.