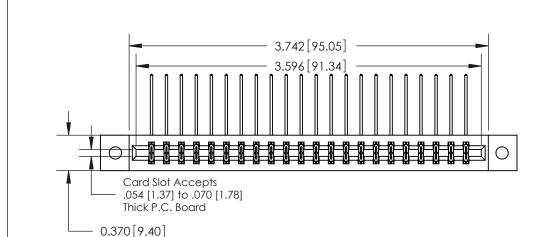

**Mounting Option** 

02-.128 (3.25) Dia. Mounting Holes

**See Accompanying Pages for:** 

**Contact Bend Details** 

837/887 Series High Temp Card Edge Connector Part Number: 887-044-559-802

**EDAC INC** TORONTO, ONTARIO CANADA

THESE DRAWINGS AND SPECIFICATIONS ARE THE PROPERTY OF EDAC INC.,AND SHALL NOT BE REPRODUCED, OR COPIED OR USED AS THE BASIS FOR THE MANUFACTURE OR SALE OF APPARATUS WITHOUT WRITTEN PERMISSION.