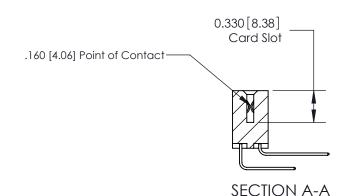

## **Contact Detail**

559-90 Degree Bend (Code 541 Contacts)

.156 [3.96] Contact Spacing x .200 [5.08] Row Spacing

THIS IS A C.A.D. GENERATED DRAWING DO NOT MAKE MANUAL REVISIONS TO MASTER.

ISSUE NUMBER ORIGINAL

ISSUE NUMBER

ORIGINAL

1

|                     | 837/887 Series High Temp Card Edge Connector |                                                                                                                                                              | ACAD REFERENCE | NO. 837 EN       | 837 ENG MASTER |  |
|---------------------|----------------------------------------------|--------------------------------------------------------------------------------------------------------------------------------------------------------------|----------------|------------------|----------------|--|
| Contact Bend Detail |                                              | DRAWN: J.LEE                                                                                                                                                 | DATE: OC       | DATE: OCT. 06/09 |                |  |
|                     | Confact Bend Defail                          |                                                                                                                                                              | CHECKED:       | DATE:            | DATE:          |  |
|                     | EDAC INC                                     | TORONTO, ONTARIO CANADA  ARE THE PROPERTY OF EDAC INC., AND SHALL NOT BE REPRODUCED, OR COPIED OR USED AS THE BASIS FOR THE MANUFACTURE OR SALE OF APPARATUS | SCALE: NTS     | SHEET            | 2 <b>OF</b> 2  |  |
|                     | TORONTO, ONTARIO                             |                                                                                                                                                              | DRAWING NUMBER |                  | ISSUE          |  |
|                     | YOUR CONNECTION TO QUALITY & SERVICE         |                                                                                                                                                              | 837 Assembly   |                  | 1              |  |