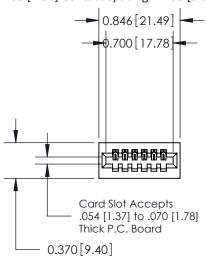

## **See Accompanying Pages for:**

- **Contact Bend Details**
- **Mounting Options**

1

.240 [6.10] Point of Contact-

| 842/892 Series High Temp Card Edge Connector |
|----------------------------------------------|
| Part Number: 892-006-540-101                 |