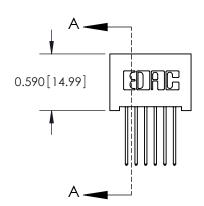

## **Contact Detail**

540-Wire Wrap .025 Sq.(0.64 Sq.) - Tail LG=.570(14.48) .100 [2.54] Contact Spacing x .200 [5.08] Row Spacing