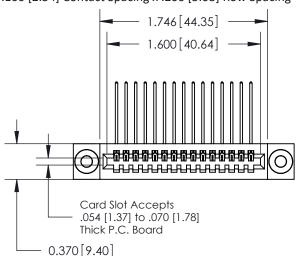

## **Contact Detail**

559-90 Degree Bend (Code 541 Contacts)

.100 [2.54] Contact Spacing x .200 [5.08] Row Spacing

**See Accompanying Pages for:** 

- **Contact Bend Details**
- **Mounting Options**

.240 [6.10] Point of Contact-

842/892 Series High Temp Card Edge Connector Part Number: 892-015-559-103

| ACAD REFERENCE NO. 842 ENG MASTER |                  |  |  |  |
|-----------------------------------|------------------|--|--|--|
| DRAWN: J.LEE                      | DATE: OCT. 06/09 |  |  |  |
| CHECKED:                          | DATE:            |  |  |  |
| SCALE: NTS                        | SHEET 1 OF 3     |  |  |  |
| DRAWING NUMBER                    | ISSUE            |  |  |  |