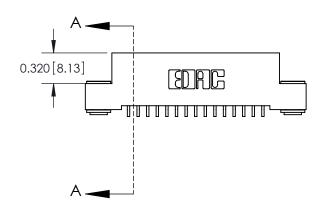

842 Assembly

SECTION A-A

THIS IS A C.A.D. GENERATED DRAWING DO NOT MAKE MANUAL REVISIONS TO MASTER

ORIGINAL (1)

| 842/892 Series High Temp Card Edge Connector<br>Contact Bend Detail           |                                                                 | ACAD REFERENCE NO. 842 ENG MASTER |             |                  |       |
|-------------------------------------------------------------------------------|-----------------------------------------------------------------|-----------------------------------|-------------|------------------|-------|
|                                                                               |                                                                 | DRAWN:                            | J.LEE       | DATE: OCT. 06/09 |       |
|                                                                               |                                                                 | CHECKED:                          |             | DATE:            |       |
| EDAC INC THESE DRAWINGS AND SPECIFICATIONS ARE THE PROPERTY OF EDAC INC., AND | SCALE:                                                          | NTS                               | SHEET :     | 2 OF 3           |       |
| TORONTO, ONTARIO                                                              | SHALL NOT BE REPRODUCED, OR COPIED OR USED AS THE BASIS FOR THE | DRAWING                           | NUMBER      |                  | ISSUE |
| YOUR CONNECTION TO QUALITY & SERVICE                                          | MANUFACTURE OR SALE OF APPARATUS                                |                                   | 42 Assembly |                  | 1     |