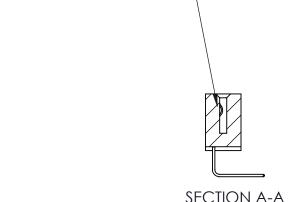

842 Assembly

THIS IS A C.A.D. GENERATED DRAWING DO NOT MAKE MANUAL REVISIONS TO MASTER

ORIGINAL (1)

| 842/892 Series High Temp Card Edge Connector<br>Contact Bend Detail           |                                                                 | ACAD REFERENCE NO. 842 ENG MASTER |             |                  |       |
|-------------------------------------------------------------------------------|-----------------------------------------------------------------|-----------------------------------|-------------|------------------|-------|
|                                                                               |                                                                 | DRAWN:                            | J.LEE       | DATE: OCT. 06/09 |       |
|                                                                               |                                                                 | CHECKED:                          |             | DATE:            |       |
| EDAC INC THESE DRAWINGS AND SPECIFICATIONS ARE THE PROPERTY OF EDAC INC., AND | SCALE:                                                          | NTS                               | SHEET :     | 2 OF 3           |       |
| TORONTO, ONTARIO                                                              | SHALL NOT BE REPRODUCED, OR COPIED OR USED AS THE BASIS FOR THE | DRAWING                           | NUMBER      |                  | ISSUE |
|                                                                               | MANUFACTURE OR SALE OF APPARATUS                                |                                   | 42 Assembly |                  | 1     |