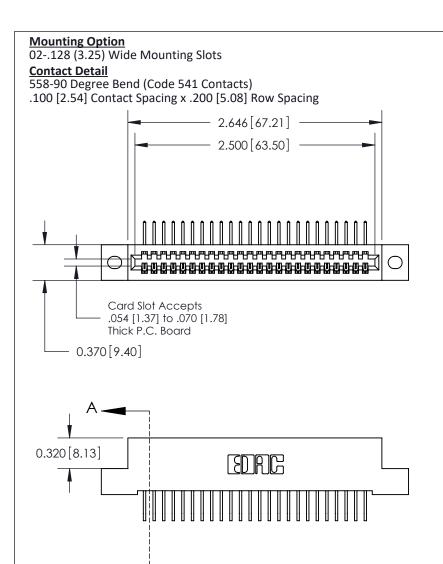

.240 [6.10] Point of Contact-

## **See Accompanying Pages for:**

- **Contact Bend Details**
- **Mounting Options**

842/892 Series High Temp Card Edge Connector Part Number: 892-024-558-102

CANADA

| ACAD NEI ENENCE NO. 642 ENG MASIER |                  |  |  |  |
|------------------------------------|------------------|--|--|--|
| DRAWN: J.LEE                       | DATE: OCT. 06/09 |  |  |  |
| CHECKED:                           | DATE:            |  |  |  |
| SCALE: NTS                         | SHEET 1 OF 3     |  |  |  |
| DRAWING NUMBER                     | ISSUE            |  |  |  |

842 Assembly

THIS IS A C.A.D. GENERATED DRAWING DO NOT MAKE MANUAL REVISIONS TO MASTER

ORIGINAL (1)

| 842/892 Series High Temp Card Edge Connector<br>Contact Bend Detail           |                                                                 | ACAD REFERENCE NO. 842 ENG MASTER |             |                  |       |
|-------------------------------------------------------------------------------|-----------------------------------------------------------------|-----------------------------------|-------------|------------------|-------|
|                                                                               |                                                                 | DRAWN:                            | J.LEE       | DATE: OCT. 06/09 |       |
|                                                                               |                                                                 | CHECKED:                          |             | DATE:            |       |
| EDAC INC THESE DRAWINGS AND SPECIFICATIONS ARE THE PROPERTY OF EDAC INC., AND | SCALE:                                                          | NTS                               | SHEET :     | 2 OF 3           |       |
| TORONTO, ONTARIO                                                              | SHALL NOT BE REPRODUCED, OR COPIED OR USED AS THE BASIS FOR THE | DRAWING                           | NUMBER      |                  | ISSUE |
|                                                                               | MANUFACTURE OR SALE OF APPARATUS                                |                                   | 42 Assembly |                  | 1     |