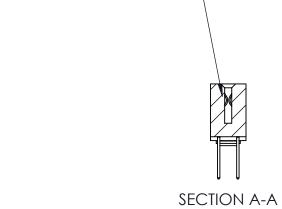

842 Assembly

THIS IS A C.A.D. GENERATED DRAWING DO NOT MAKE MANUAL REVISIONS TO MASTER

ORIGINAL (1)

| 842/892 Series High Temp Card Edge Connector<br>Contact Bend Detail           |                                                                                                                                                                                                                                                                                                                                                                                                                                                                                                                                                                                                                                                                                                                                                                                                                                                                                                                                                                                                                                                                                                                                                                                                                                                                                                                                                                                                                                                                                                                                                                                                                                                                                                                                                                                                                                                                                                                                                                                                                                                                                                                                | ACAD REFERENCE NO. 842 ENG MASTER |             |          |          |
|-------------------------------------------------------------------------------|--------------------------------------------------------------------------------------------------------------------------------------------------------------------------------------------------------------------------------------------------------------------------------------------------------------------------------------------------------------------------------------------------------------------------------------------------------------------------------------------------------------------------------------------------------------------------------------------------------------------------------------------------------------------------------------------------------------------------------------------------------------------------------------------------------------------------------------------------------------------------------------------------------------------------------------------------------------------------------------------------------------------------------------------------------------------------------------------------------------------------------------------------------------------------------------------------------------------------------------------------------------------------------------------------------------------------------------------------------------------------------------------------------------------------------------------------------------------------------------------------------------------------------------------------------------------------------------------------------------------------------------------------------------------------------------------------------------------------------------------------------------------------------------------------------------------------------------------------------------------------------------------------------------------------------------------------------------------------------------------------------------------------------------------------------------------------------------------------------------------------------|-----------------------------------|-------------|----------|----------|
|                                                                               |                                                                                                                                                                                                                                                                                                                                                                                                                                                                                                                                                                                                                                                                                                                                                                                                                                                                                                                                                                                                                                                                                                                                                                                                                                                                                                                                                                                                                                                                                                                                                                                                                                                                                                                                                                                                                                                                                                                                                                                                                                                                                                                                | DRAWN:                            | J.LEE       | DATE: OC | T. 06/09 |
|                                                                               |                                                                                                                                                                                                                                                                                                                                                                                                                                                                                                                                                                                                                                                                                                                                                                                                                                                                                                                                                                                                                                                                                                                                                                                                                                                                                                                                                                                                                                                                                                                                                                                                                                                                                                                                                                                                                                                                                                                                                                                                                                                                                                                                | CHECKE                            | ):          | DATE:    |          |
| EDAC INC THESE DRAWINGS AND SPECIFICATIONS ARE THE PROPERTY OF EDAC INC., AND | SCALE:                                                                                                                                                                                                                                                                                                                                                                                                                                                                                                                                                                                                                                                                                                                                                                                                                                                                                                                                                                                                                                                                                                                                                                                                                                                                                                                                                                                                                                                                                                                                                                                                                                                                                                                                                                                                                                                                                                                                                                                                                                                                                                                         | NTS                               | SHEET :     | 2 OF 3   |          |
|                                                                               | CANADA  CANADA |                                   | NUMBER      |          | ISSUE    |
|                                                                               |                                                                                                                                                                                                                                                                                                                                                                                                                                                                                                                                                                                                                                                                                                                                                                                                                                                                                                                                                                                                                                                                                                                                                                                                                                                                                                                                                                                                                                                                                                                                                                                                                                                                                                                                                                                                                                                                                                                                                                                                                                                                                                                                |                                   | 42 Assembly |          | 1        |