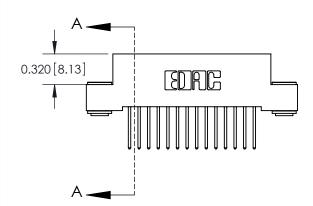

842 Assembly

THIS IS A C.A.D. GENERATED DRAWING DO NOT MAKE MANUAL REVISIONS TO MASTER

ORIGINAL (1)

| 842/892 Series High Temp Card Edge Connector<br>Contact Bend Detail           |                                                                                                                                                                                                                                                                                                                                                                                                                                                                                                                                                                                                                                                                                                                                                                                                                                                                                                                                                                                                                                                                                                                                                                                                                                                                                                                                                                                                                                                                                                                                                                                                                                                                                                                                                                                                                                                                                                                                                                                                                                                                                                                                | ACAD REFERENCE NO. 842 ENG MASTER |             |          |          |
|-------------------------------------------------------------------------------|--------------------------------------------------------------------------------------------------------------------------------------------------------------------------------------------------------------------------------------------------------------------------------------------------------------------------------------------------------------------------------------------------------------------------------------------------------------------------------------------------------------------------------------------------------------------------------------------------------------------------------------------------------------------------------------------------------------------------------------------------------------------------------------------------------------------------------------------------------------------------------------------------------------------------------------------------------------------------------------------------------------------------------------------------------------------------------------------------------------------------------------------------------------------------------------------------------------------------------------------------------------------------------------------------------------------------------------------------------------------------------------------------------------------------------------------------------------------------------------------------------------------------------------------------------------------------------------------------------------------------------------------------------------------------------------------------------------------------------------------------------------------------------------------------------------------------------------------------------------------------------------------------------------------------------------------------------------------------------------------------------------------------------------------------------------------------------------------------------------------------------|-----------------------------------|-------------|----------|----------|
|                                                                               |                                                                                                                                                                                                                                                                                                                                                                                                                                                                                                                                                                                                                                                                                                                                                                                                                                                                                                                                                                                                                                                                                                                                                                                                                                                                                                                                                                                                                                                                                                                                                                                                                                                                                                                                                                                                                                                                                                                                                                                                                                                                                                                                | DRAWN:                            | J.LEE       | DATE: OC | T. 06/09 |
|                                                                               |                                                                                                                                                                                                                                                                                                                                                                                                                                                                                                                                                                                                                                                                                                                                                                                                                                                                                                                                                                                                                                                                                                                                                                                                                                                                                                                                                                                                                                                                                                                                                                                                                                                                                                                                                                                                                                                                                                                                                                                                                                                                                                                                | CHECKE                            | ):          | DATE:    |          |
| EDAC INC THESE DRAWINGS AND SPECIFICATIONS ARE THE PROPERTY OF EDAC INC., AND | SCALE:                                                                                                                                                                                                                                                                                                                                                                                                                                                                                                                                                                                                                                                                                                                                                                                                                                                                                                                                                                                                                                                                                                                                                                                                                                                                                                                                                                                                                                                                                                                                                                                                                                                                                                                                                                                                                                                                                                                                                                                                                                                                                                                         | NTS                               | SHEET :     | 2 OF 3   |          |
|                                                                               | CANADA  CANADA |                                   | NUMBER      |          | ISSUE    |
|                                                                               |                                                                                                                                                                                                                                                                                                                                                                                                                                                                                                                                                                                                                                                                                                                                                                                                                                                                                                                                                                                                                                                                                                                                                                                                                                                                                                                                                                                                                                                                                                                                                                                                                                                                                                                                                                                                                                                                                                                                                                                                                                                                                                                                |                                   | 42 Assembly |          | 1        |