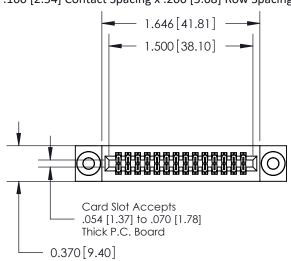

## **Contact Detail**

523-P.C. Tail .025 Sq.(0.64 Sq.) - Tail LG=.400(10.16) .100 [2.54] Contact Spacing x .200 [5.08] Row Spacing

**See Accompanying Pages for:** 

- **Contact Bend Details**
- **Mounting Options**

.240 [6.10] Point of Contact-

842/892 Series High Temp Card Edge Connector Part Number: 892-028-523-203

| ACAD REFERENCE NO. 842 ENG MASTER |                  |  |  |
|-----------------------------------|------------------|--|--|
| DRAWN: J.LEE                      | DATE: OCT. 06/09 |  |  |
| CHECKED:                          | DATE:            |  |  |
| SCALE: NTS                        | SHEET 1 OF 3     |  |  |
| DRAWING NUMBER                    | ISSUE            |  |  |