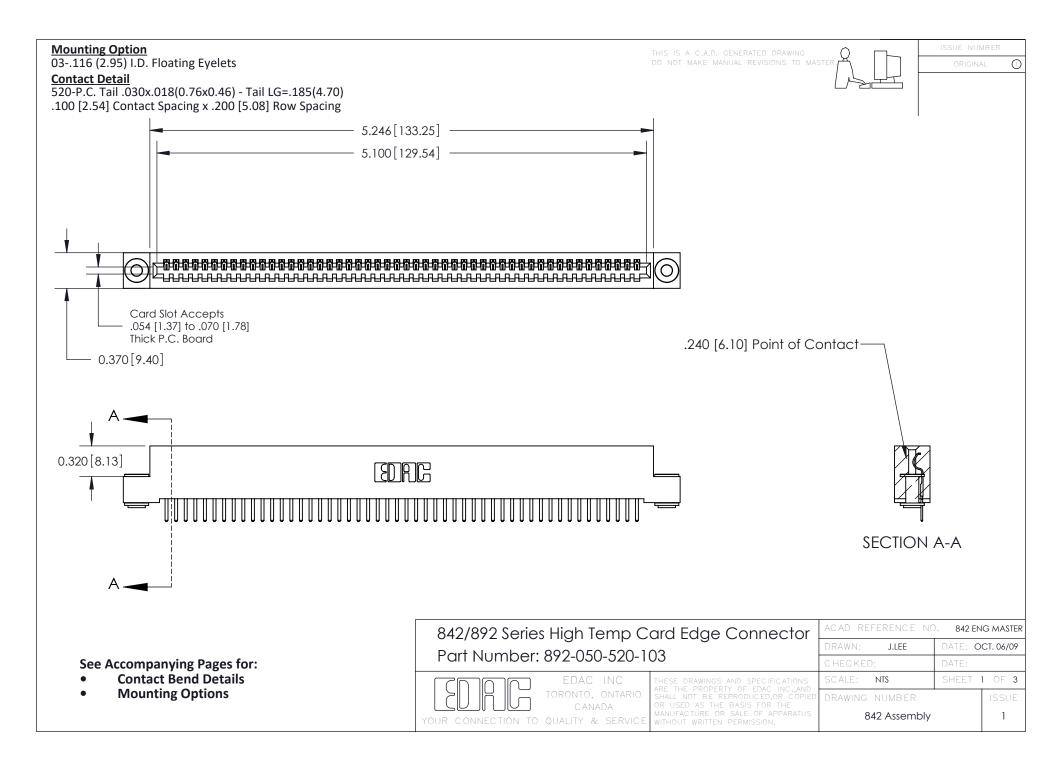

THIS IS A C.A.D. GENERATED DRAWING DO NOT MAKE MANUAL REVISIONS TO MASTER

ORIGINAL (1)



| 842/892 Series High Temp Card Edge Connector<br>Contact Bend Detail |                                                                                                  | ACAD REFERENCE NO. 842 ENG MASTER |             |                  |        |
|---------------------------------------------------------------------|--------------------------------------------------------------------------------------------------|-----------------------------------|-------------|------------------|--------|
|                                                                     |                                                                                                  | DRAWN:                            | J.