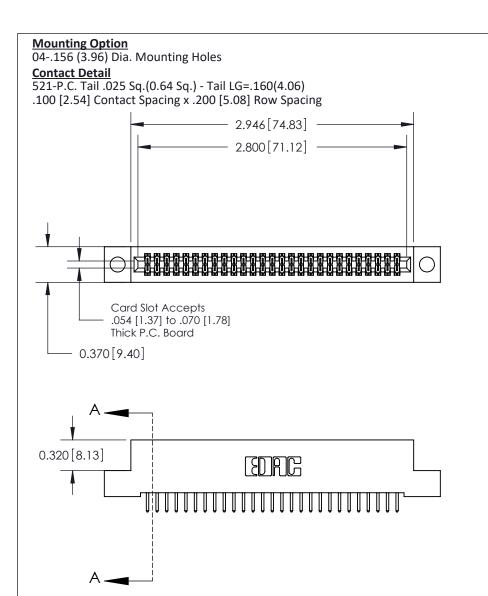

THIS IS A C.A.D. GENERATED DRAWING
DO NOT MAKE MANUAL REVISIONS TO MASTER

ISSUE NUMBER

ORIGINAL

1

| 842/892 Series High Temp Card Edge Co<br>Mounting Options  | DRAWN: J.LEE DATE: OCT. 06/09  CHECKED: DATE: |
|------------------------------------------------------------|-----------------------------------------------|
| EDAC INC THESE DRAWINGS AND S                              |                                               |
|                                                            | DUCED,OR COPIED DRAWING NUMBER ISSUE          |
| YOUR CONNECTION TO QUALITY & SERVICE WITHOUT WRITTEN PERMI |                                               |