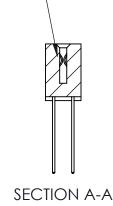

842 Assembly

THIS IS A C.A.D. GENERATED DRAWING DO NOT MAKE MANUAL REVISIONS TO MASTER

ORIGINAL (1)

| 842/892 Series High Temp Card Edge Connector<br>Contact Bend Detail           |                                                                 | ACAD REFERENCE NO. 842 ENG MASTER |             |          |          |
|-------------------------------------------------------------------------------|-----------------------------------------------------------------|-----------------------------------|-------------|----------|----------|
|                                                                               |                                                                 | DRAWN:                            | J.LEE       | DATE: OC | T. 06/09 |
|                                                                               |                                                                 | CHECKED:                          |             | DATE:    |          |
| EDAC INC THESE DRAWINGS AND SPECIFICATIONS ARE THE PROPERTY OF EDAC INC., AND | SCALE:                                                          | NTS                               | SHEET :     | 2 OF 3   |          |
| TORONTO, ONTARIO                                                              | SHALL NOT BE REPRODUCED, OR COPIED OR USED AS THE BASIS FOR THE | DRAWING                           | NUMBER      |          | ISSUE    |
|                                                                               | MANUFACTURE OR SALE OF APPARATUS                                |                                   | 42 Assembly |          | 1        |