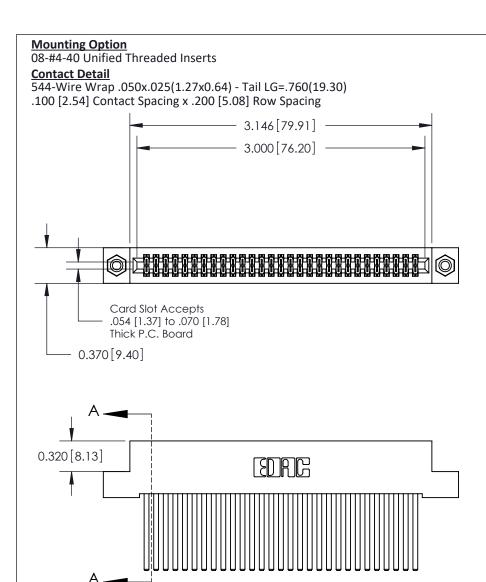

## **See Accompanying Pages for:**

- **Contact Bend Details**
- **Mounting Options**

842/892 Series High Temp Card Edge Connector Part Number: 892-058-544-208

CANADA

| ACAD REFERENCE NO. 842 LING MIASTER |                  |  |  |  |  |
|-------------------------------------|------------------|--|--|--|--|
| DRAWN: J.LEE                        | DATE: OCT. 06/09 |  |  |  |  |
| CHECKED:                            | DATE:            |  |  |  |  |
| SCALE: NTS                          | SHEET 1 OF 3     |  |  |  |  |
| DRAWING NUMBER                      | ISSUE            |  |  |  |  |

THIS IS A C.A.D. GENERATED DRAWING DO NOT MAKE MANUAL REVISIONS TO MASTER

ISSUE NUMBER

ORIGINAL

1

| 842/892 Series High Temp Card Edge Con<br>Mounting Options   | DRAWN: J.LEE                 |         |        |  |
|--------------------------------------------------------------|------------------------------|---------|--------|--|
| EDAC INC THESE DRAWINGS AND SPECIFICAT                       |                              | SHEET 3 | 3 OF 3 |  |
|                                                              | ED, OR COPIED DRAWING NUMBER |         | ISSUE  |  |
| YOUR CONNECTION TO QUALITY & SERVICE WITHOUT WRITTEN PERMISS |                              |         | 1      |  |