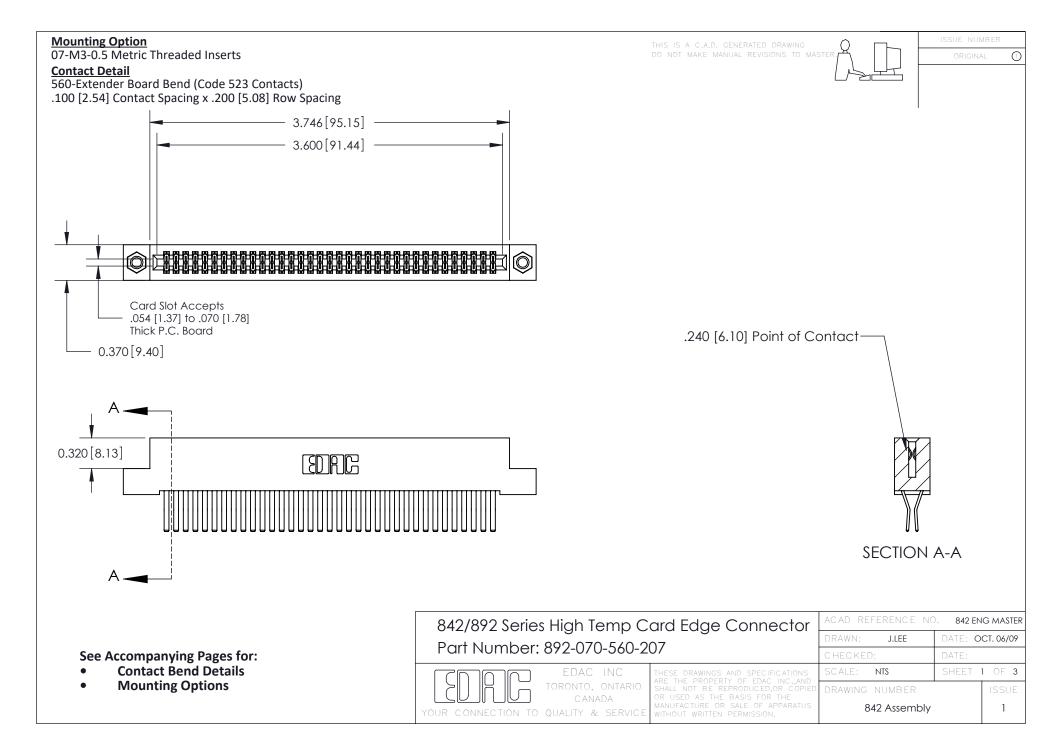

THIS IS A C.A.D. GENERATED DRAWING DO NOT MAKE MANUAL REVISIONS TO MASTER

ORIGINAL (1)



| 842/892 Series High Temp Card Edge Connector<br>Contact Bend Detail |                                                                                                 | ACAD REFERENCE NO. 842 ENG MASTER |             |                  |        |
|---------------------------------------------------------------------|-------------------------------------------------------------------------------------------------|-----------------------------------|-------------|------------------|--------|
|                                                                     |                                                                                                 | DRAWN:                            | J.LEE