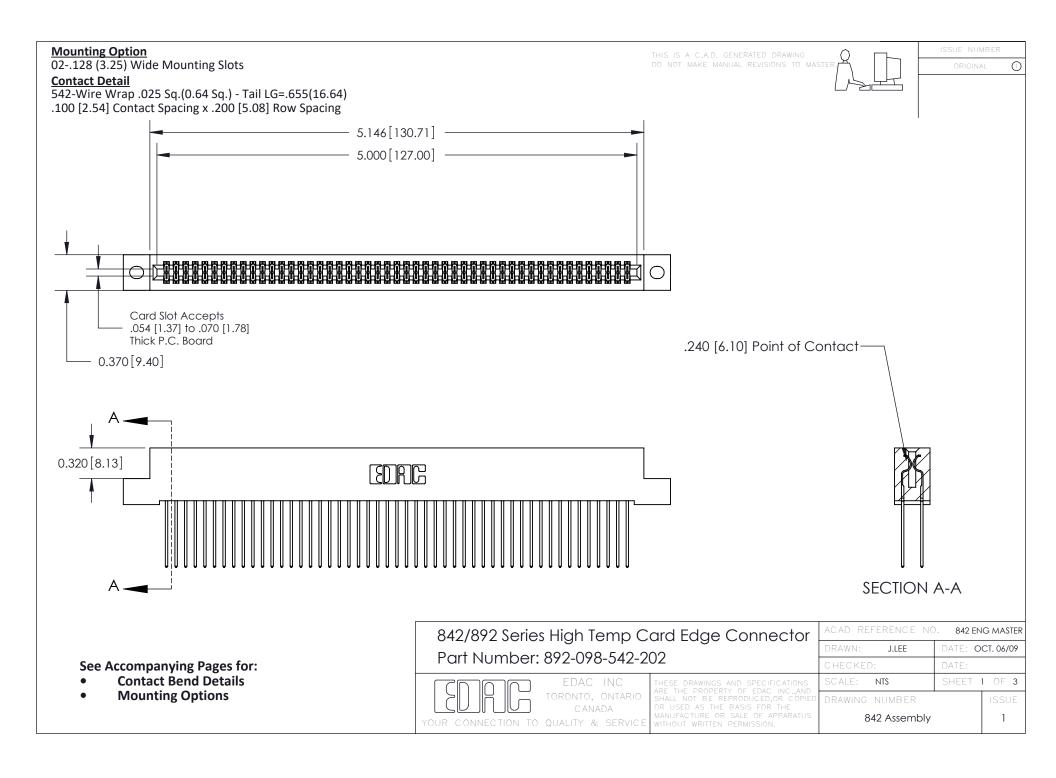

THIS IS A C.A.D. GENERATED DRAWING DO NOT MAKE MANUAL REVISIONS TO MASTER

ORIGINAL (1)



| 842/892 Series High Temp Card Edge Connector<br>Contact Bend Detail |                                                                                                 | ACAD REFERENCE NO. 842 ENG MASTER |             |                  |        |
|---------------------------------------------------------------------|-------------------------------------------------------------------------------------------------|-----------------------------------|-------------|------------------|--------|
|                                                                     |                                                                                                 | DRAWN:                            | J.LEE