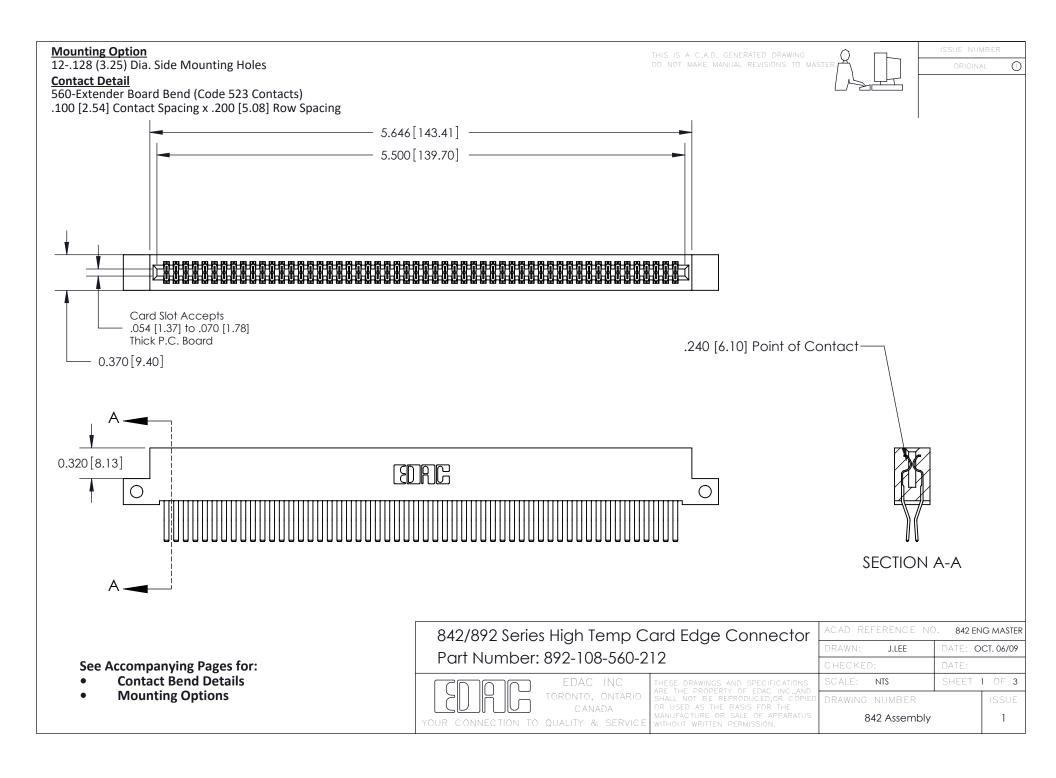

THIS IS A C.A.D. GENERATED DRAWING DO NOT MAKE MANUAL REVISIONS TO MASTER

ORIGINAL (1)



| 842/892 Series High Temp Card Edge Connector<br>Contact Bend Detail |                                                                                                 | ACAD REFERENCE NO. 842 ENG MASTER |             |                  |        |
|---------------------------------------------------------------------|-------------------------------------------------------------------------------------------------|-----------------------------------|-------------|------------------|--------|
|                                                                     |                                                                                                 | DRAWN:                            | J.LEE