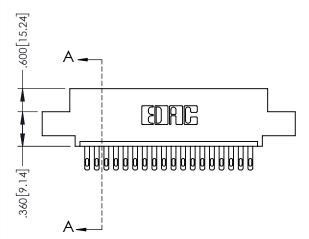

.330[8.38] CARD SLOT

SECTION A-A

—.370<sup>[9.40]</sup>

.160[4.06] POINT OF CONTACT

1

| .200                                         | )[5.08] |
|----------------------------------------------|---------|
| 845/895 SERIES HIGH TEMP CARD EDGE CONNECTOR | ACAD    |
| PART NUMBER: 895-018-500-408                 | DRAWI   |
| 1 AKT NOMBER, 075-010-500-400                | CHEC    |