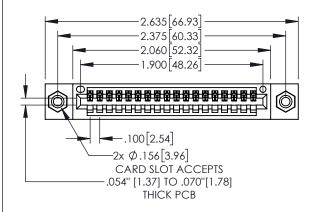

Contact Dimensions: 500-Wire Hole .050x.025(1.27x0.64) - Tail LG=.260(6.60) .100 (2.54) Contact Spacing x .200 (5.08) Row Spacing

- INSULATOR MATERIAL: THERMOPLASTIC, UL 94V-0
  - CONTACT MATERIAL; COPPER TIN ALLOY
    CONTACT PLATING: GOLD ON THE MATING AREA, TIN PLATING
    ON THE CONTACT TAILS, NICKEL UNDERPLATE

.330[8.38] CARD SLOT

SECTION A-A

—.370<sup>[9.40]</sup>

.160[4.06] POINT OF CONTACT

1

| .200                                         | )[5.08] |
|----------------------------------------------|---------|
| 845/895 SERIES HIGH TEMP CARD EDGE CONNECTOR | ACAD    |
| PART NUMBER: 895-018-500-408                 | DRAWI   |
| 1 AKT NOMBER, 075-010-500-400                | CHEC    |