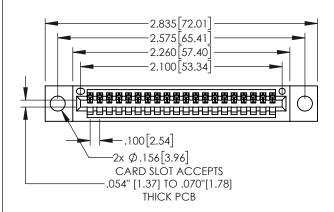

Contact Dimensions: 525-P.C. Tail .018 Sq.(0.46 Sq.) - Tail LG=.150(3.81) .100 (2.54) Contact Spacing x .200 (5.08) Row Spacing

- INSULATOR MATERIAL: THERMOPLASTIC, UL 94V-0
  - CONTACT MATERIAL; COPPER TIN ALLOY
    CONTACT PLATING: GOLD ON THE MATING AREA, TIN PLATING
    ON THE CONTACT TAILS, NICKEL UNDERPLATE

845/895 SERIES HIGH TEMP CARD EDGE CONNECTOR PART NUMBER: 895-020-525-604

EDAC INC TORONTO, ONTARIO CANADA

YOUR CONNECTION TO QUALITY & SERVICE WITHOUT WRITTEN PERMISSIO

|    | DRAWN: R.STA.MONICA | DATE: <b>MA</b> | Y.16/2017 |  |  |
|----|---------------------|-----------------|-----------|--|--|
|    | CHECKED:            | DATE:           |           |  |  |
| )  | SCALE: 1:1          | SHEET 1         | OF 2      |  |  |
| ED | DRAWING NUMBER      |                 | ISSUE     |  |  |
| _  | DAE ENC MACTED      |                 | 1 1       |  |  |

.330[8.38] CARD SLOT

**SECTION A-A** 

—.370[9.40<u>]</u>

.160[4.06] POINT OF CONTACT

845-ENG-MASTER

845-ENG-MASTER

**Contact Code 558** Contact Code 559 Contact Code 560

- INSULATOR MATERIAL: THERMOPLASTIC POLYESTER, UL 94V-0 DAP MATERIAL AVAILABLE UPON REQUEST
- CONTACT MATERIAL; COPPER ALLOY

CONTACT PLATING: GOLD ON THE MATING AREA, TIN PLATING ON THE CONTACT TAILS, NICKEL UNDERPLATE