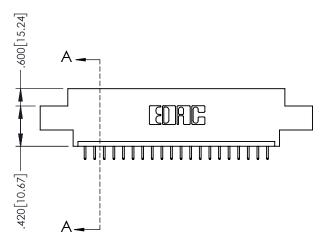

845/895 SERIES HIGH TEMP CARD EDGE CONNECTOR PART NUMBER: 895-020-525-604

EDAC INC TORONTO, ONTARIO CANADA

YOUR CONNECTION TO QUALITY & SERVICE WITHOUT WRITTEN PERMISSIO

|    | DRAWN: R.STA.MONICA | DATE: <b>MA</b> | Y.16/2017 |  |  |
|----|---------------------|-----------------|-----------|--|--|
|    | CHECKED:            | DATE:           |           |  |  |
| )  | SCALE: 1:1          | SHEET 1         | OF 2      |  |  |
| ED | DRAWING NUMBER      |                 | ISSUE     |  |  |
| _  | DAE ENC MACTED      |                 | 1 1       |  |  |

## 845/895 SERIES HIGH TEMP CARD EDGE CONNECTOR CONTACT CODE 555,556,558,559,560 DIMENSIONS

YOUR CONNECTION TO QUALITY & SERVICE

|   | ACAD REFERENCE NO. 845-ENG-MASTER |                  |  |  |  |  |  |
|---|-----------------------------------|------------------|--|--|--|--|--|
|   | DRAWN: R.STA.MONICA               | DATE:MAY.16/2017 |  |  |  |  |  |
|   | CHECKED:                          | DATE:            |  |  |  |  |  |
|   | SCALE: 1:1                        | SHEET 2 OF 2     |  |  |  |  |  |
| D | DRAWING NUMBER                    | ISSUE            |  |  |  |  |  |