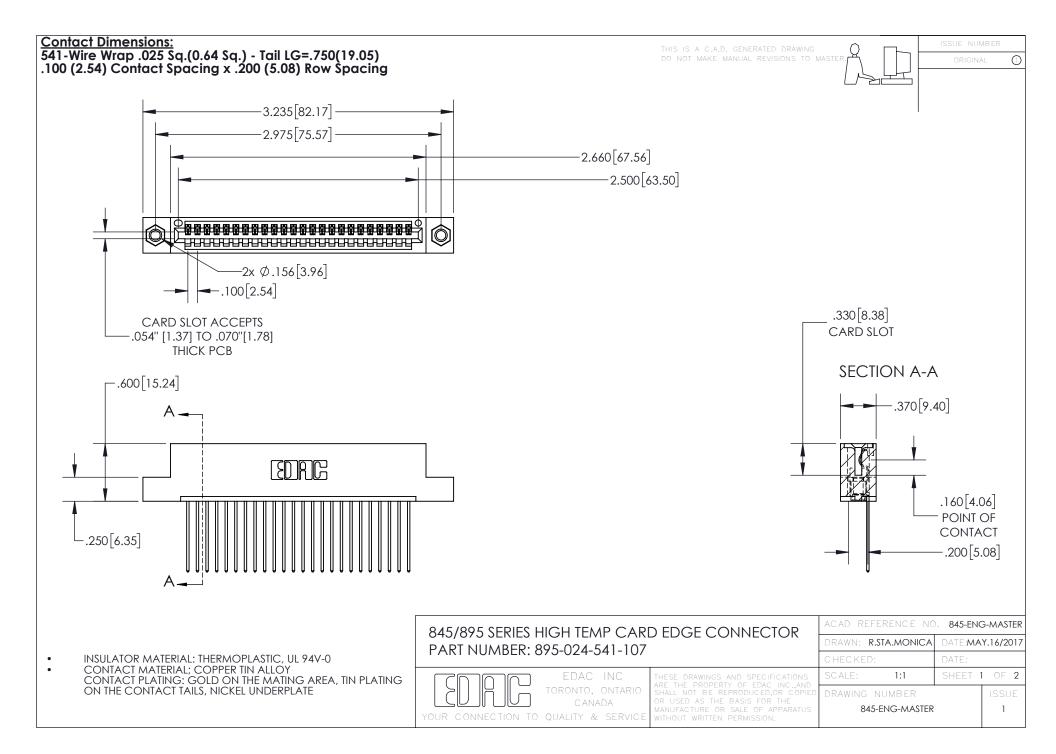

INSULATOR MATERIAL: THERMOPLASTIC POLYESTER, UL 94V-0 DAP MATERIAL AVAILABLE UPON REQUEST

**Contact Code 558** 

CONTACT MATERIAL; COPPER ALLOY CONTACT PLATING: GOLD ON THE MATING AREA, TIN PLATING ON THE CONTACT TAILS, NICKEL UNDERPLATE

## 845/895 SERIES HIGH TEMP CARD EDGE CONNECTOR CONTACT CODE 555,556,558,559,560 DIMENSIONS

YOUR CONNECTION TO QUALITY & SERVICE

Contact Code 559

|   | ACAD REFERENCE NO. 845-ENG-MASTER |                  |  |
|---|-----------------------------------|------------------|--|
|   | DRAWN: R.STA.MONICA               | DATE:MAY.16/2017 |  |
|   | CHECKED:                          | DATE:            |  |
|   | SCALE: 1:1                        | SHEET 2 OF 2     |  |
| D | DRAWING NUMBER                    | ISSUE            |  |

Contact Code 560

845-ENG-MASTER