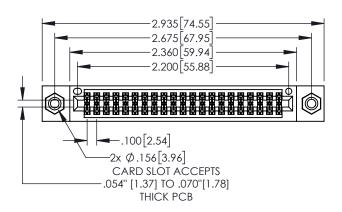

845/895 SERIES HIGH TEMP CARD EDGE CONNECTOR PART NUMBER: 895-042-525-208

EDAC INC TORONTO, ONTARIO CANADA

YOUR CONNECTION TO QUALITY & SERVICE WITHOUT WRITTEN PERMISSION

| ACAD REFERENCE NO. 845-ENG-MASTER |                  |  |  |
|-----------------------------------|------------------|--|--|
| DRAWN: R.STA.MONICA               | DATE:MAY.16/2017 |  |  |
| CHECKED:                          | DATE:            |  |  |
| SCALE: 1:1                        | SHEET 1 OF 2     |  |  |
| DRAWING NUMBER                    | ISSUE            |  |  |

845-ENG-MASTER

.330[8.38] CARD SLOT

MASTER 1

**SECTION A-A** 

—.370[9.40<u>]</u>

.160[4.06]

POINT OF CONTACT

- INSULATOR MATERIAL: THERMOPLASTIC POLYESTER, UL 94V-0 DAP MATERIAL AVAILABLE UPON REQUEST
- CONTACT MATERIAL; COPPER ALLOY