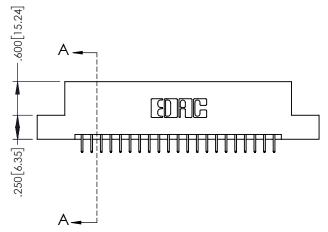

845-ENG-MASTER

.330[8.38] CARD SLOT

MASTER 1

**SECTION A-A** 

—.370[9.40<u>]</u>

.160[4.06]

POINT OF CONTACT

- INSULATOR MATERIAL: THERMOPLASTIC POLYESTER, UL 94V-0 DAP MATERIAL AVAILABLE UPON REQUEST
- CONTACT MATERIAL; COPPER ALLOY