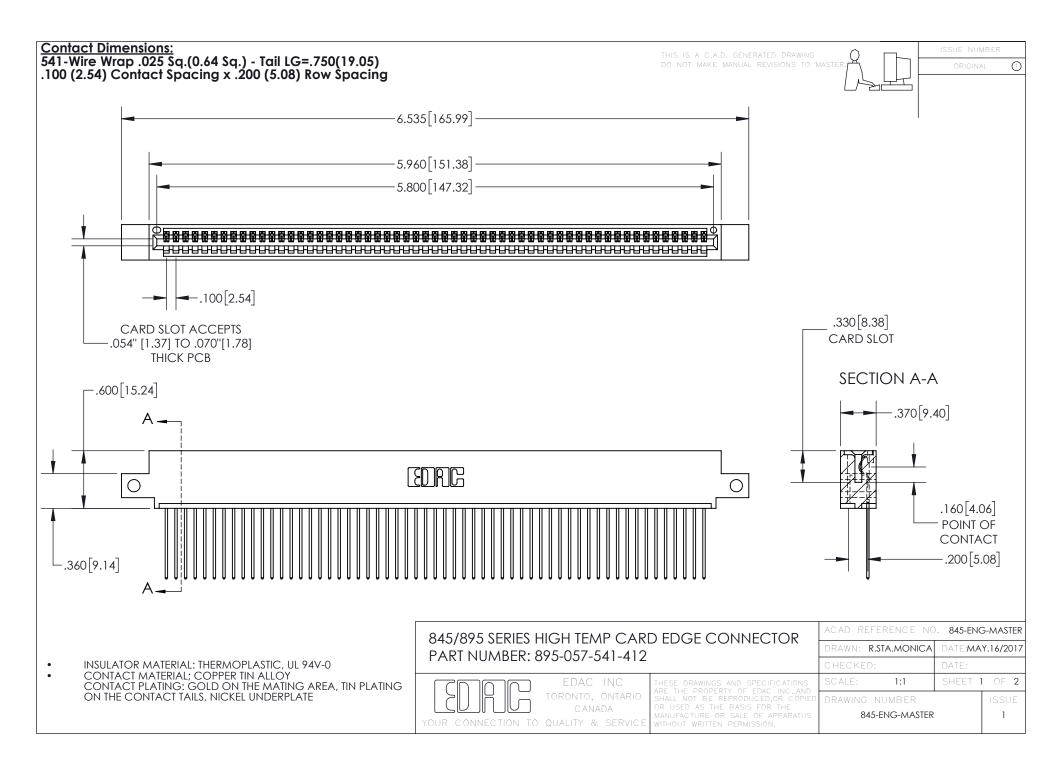

INSULATOR MATERIAL: THERMOPLASTIC POLYESTER, UL 94V-0 DAP MATERIAL AVAILABLE UPON REQUEST

**Contact Code 558** 

CONTACT MATERIAL; COPPER ALLOY CONTACT PLATING: GOLD ON THE MATING AREA, TIN PLATING ON THE CONTACT TAILS, NICKEL UNDERPLATE

## 845/895 SERIES HIGH TEMP CARD EDGE CONNECTOR CONTACT CODE 555,556,558,559,560 DIMENSIONS

YOUR CONNECTION TO QUALITY & SERVICE

Contact Code 559

|   | ACAD REFERENCE NO. 845-ENG-MASTER |                  |  |
|---|-----------------------------------|------------------|--|
|   | DRAWN: R.STA.MONICA               | DATE:MAY.16/2017 |  |
|   | CHECKED:                          | DATE:            |  |
|   | SCALE: 1:1                        | SHEET 2 OF 2     |  |
| D | DRAWING NUMBER                    | ISSUE            |  |

Contact Code 560

845-ENG-MASTER