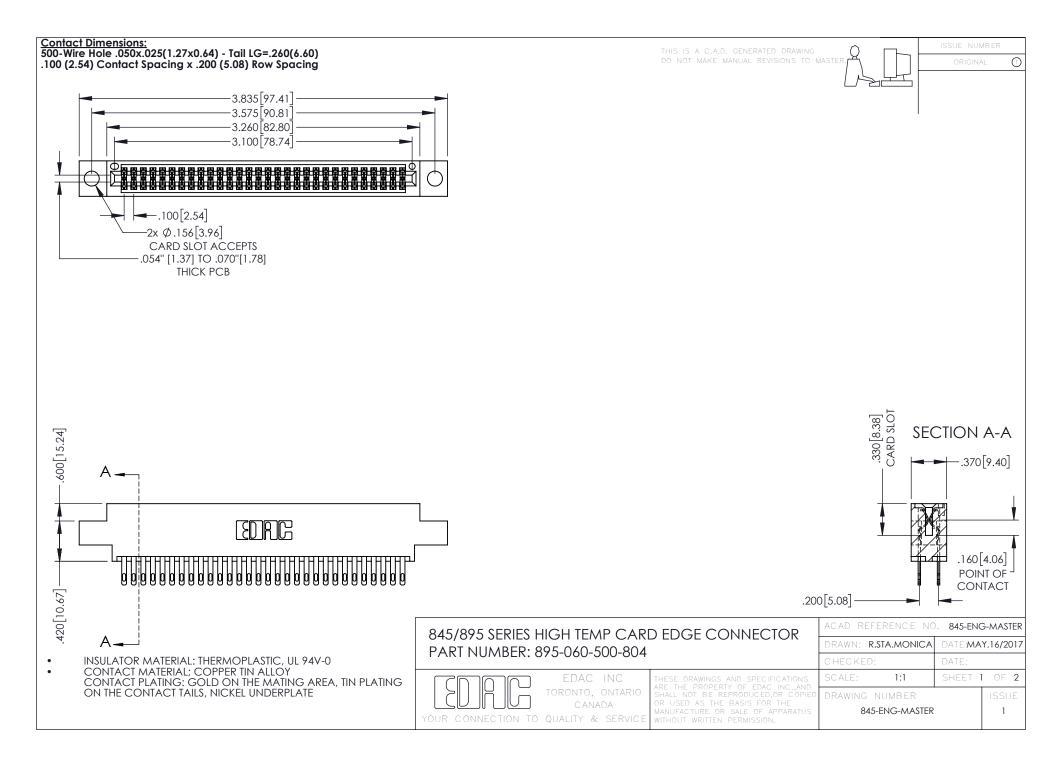

- INSULATOR MATERIAL: THERMOPLASTIC POLYESTER, UL 94V-0 DAP MATERIAL AVAILABLE UPON REQUEST
- CONTACT MATERIAL; COPPER ALLOY

**Contact Code 558** 

CONTACT PLATING: GOLD ON THE MATING AREA, TIN PLATING ON THE CONTACT TAILS, NICKEL UNDERPLATE

## 845/895 SERIES HIGH TEMP CARD EDGE CONNECTOR CONTACT CODE 555,556,558,559,560 DIMENSIONS

YOUR CONNECTION TO QUALITY & SERVICE

Contact Code 559

|   | ACAD REFERENCE NO   | . 845-ENG-MASTER |
|---|---------------------|------------------|
|   | DRAWN: R.STA.MONICA | DATE:MAY.16/2017 |
|   | CHECKED:            | DATE:            |
|   | SCALE: 1:1          | SHEET 2 OF 2     |
| D | DRAWING NUMBER      | ISSUE            |

Contact Code 560

845-ENG-MASTER