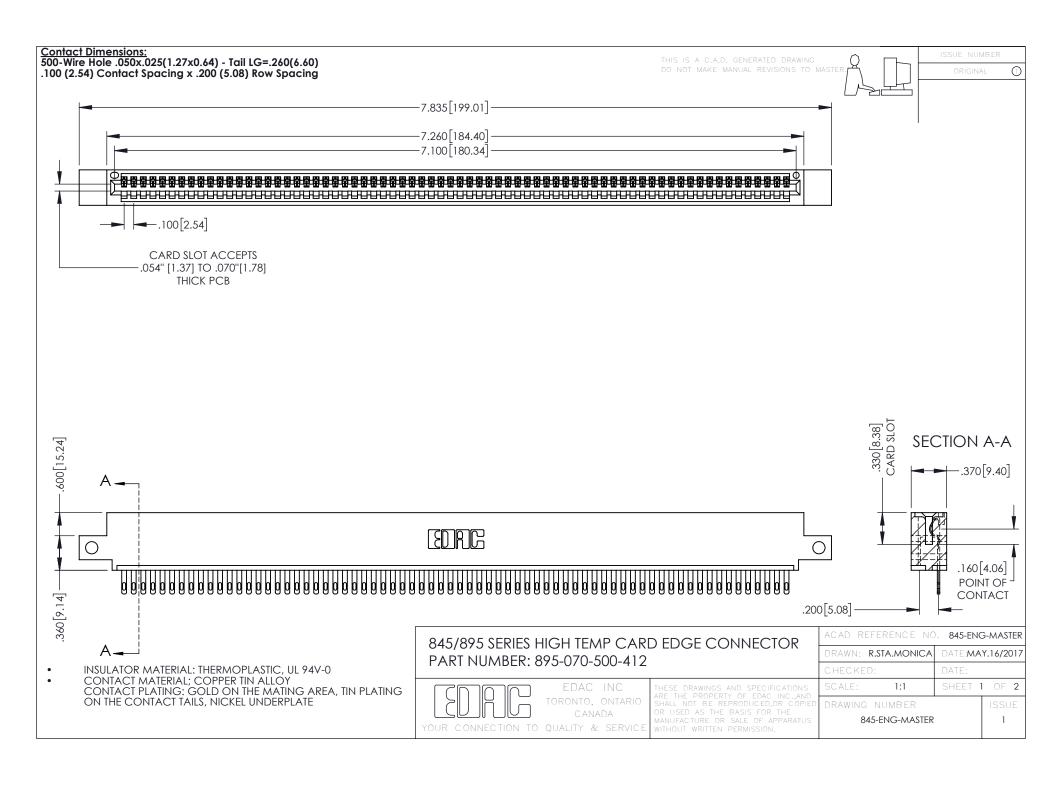

## 845/895 SERIES HIGH TEMP CARD EDGE CONNECTOR CONTACT CODE 555,556,558,559,560 DIMENSIONS

YOUR CONNECTION TO QUALITY & SERVICE

|   | ACAD REFERENCE NO. 845-ENG-MASTER |                  |
|---|-----------------------------------|------------------|
|   | DRAWN: R.STA.MONICA               | DATE:MAY.16/2017 |
|   | CHECKED:                          | DATE:            |
|   | SCALE: 1:1                        | SHEET 2 OF 2     |
| D | DRAWING NUMBER                    | ISSUE            |

845-ENG-MASTER