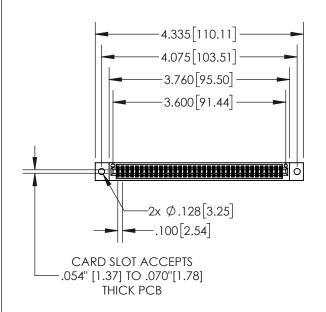

## Contact Dimensions: 521-P.C. Tail .025 Sq.(0.64 Sq.) - Tail LG=.150(3.81) .100 (2.54) Contact Spacing x .200 (5.08) Row Spacing

- INSULATOR MATERIAL: THERMOPLASTIC, UL 94V-0

  845/895 SERIES HIGH TEMP CARD EDGE (
  PART NUMBER: 895-070-521-202
- CONTACT MATERIAL; COPPER TIN ALLOY
   CONTACT PLATING: GOLD ON THE MATING AREA, TIN PLATING
   ON THE CONTACT TAILS, NICKEL UNDERPLATE

| 845/895 SERIES HIGH TEMP CARD EDGE CONNECTOR  -<br>PART NUMBER: 895-070-521-202 |                              |                                                                                                  |         | ACAD REFERENCE NO. 845-ENG-MASTER  DRAWN: R.STA.MONICA DATE:MAY.16/2017  CHECKED: DATE: |         |       |   |
|---------------------------------------------------------------------------------|------------------------------|--------------------------------------------------------------------------------------------------|---------|-----------------------------------------------------------------------------------------|---------|-------|---|
|                                                                                 |                              | THESE DRAWINGS AND SPECIFICATIONS                                                                | SCALE:  | 1:2                                                                                     | SHEET 1 | OF 2  | 1 |
|                                                                                 | TORONTO, ONTARIO             | ARE THE PROPERTY OF EDAC INC.,AND SHALL NOT BE REPRODUCED,OR COPIED OR USED AS THE BASIS FOR THE | DRAWING | NUMBER                                                                                  |         | ISSUE | Ì |
| OUR CONNECTION TO                                                               | CANADA<br>Oliality & Service | MANUFACTURE OR SALE OF APPARATUS                                                                 | 8       | 45-ENG-MASTER                                                                           |         | 1     |   |