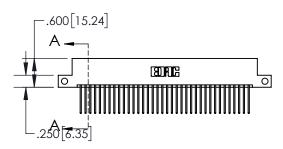

| 845/895 SERIES HIGH TE | MP CARD EDGE CONNECTOR |
|------------------------|------------------------|
| PART NUMBER: 895-072   | -540-212               |

| ACAD REFERENCE NO. 845-ENG-MASTER |                  |  |  |  |
|-----------------------------------|------------------|--|--|--|
| DRAWN: R.STA.MONICA               | DATE:MAY.16/2017 |  |  |  |
| CHECKED:                          | DATE:            |  |  |  |
| SCALE: 1:2                        | SHEET 1 OF 2     |  |  |  |
| DRAWING NUMBER                    | ISSUE            |  |  |  |
| 845-ENG-MASTER                    | 1                |  |  |  |