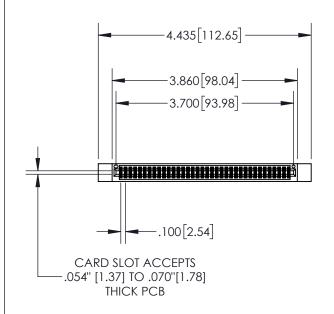

THIS IS A C.A.D. GENERATED DRAWING DO NOT MAKE MANUAL REVISIONS TO MASTER.

1

| MASIER. |  |   |
|---------|--|---|
|         |  | - |

| .330[8.38]<br>CARD SLOT                    |        |  |  |  |
|--------------------------------------------|--------|--|--|--|
| .370[9.40]                                 | -      |  |  |  |
| SECTION A-A                                |        |  |  |  |
| .160[4.06]<br>50 [3.8] POINT OF<br>CONTACT | 150 [3 |  |  |  |
|                                            | _      |  |  |  |