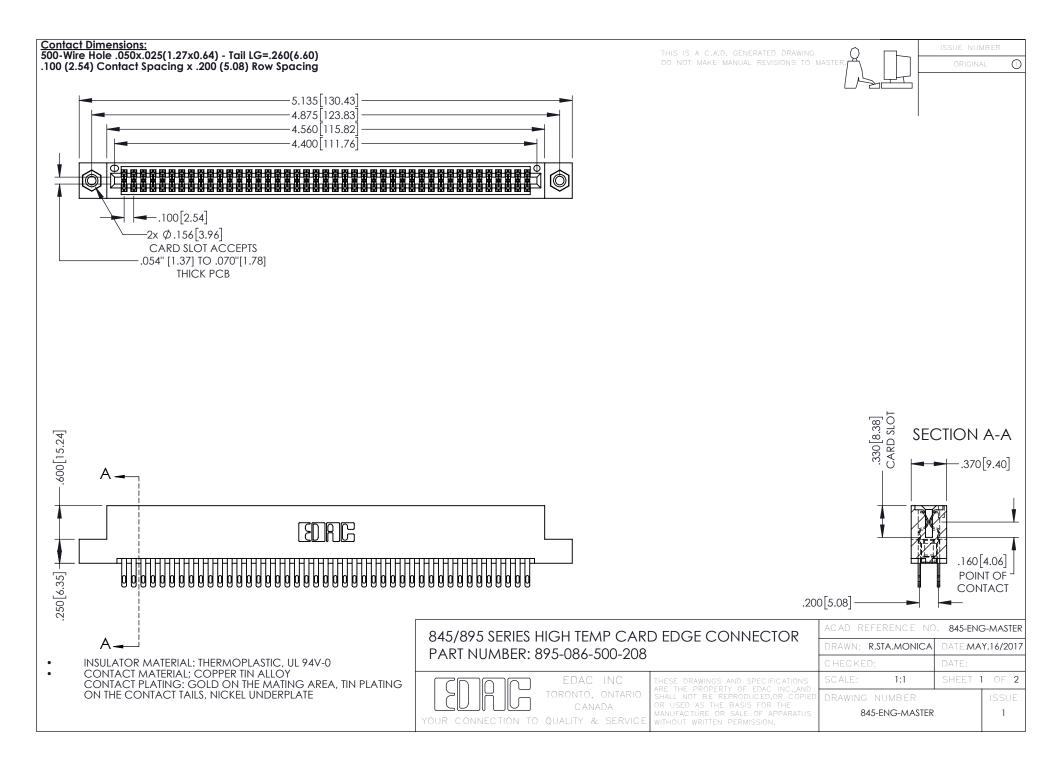

- INSULATOR MATERIAL: THERMOPLASTIC POLYESTER, UL 94V-0 DAP MATERIAL AVAILABLE UPON REQUEST
- CONTACT MATERIAL; COPPER ALLOY

**Contact Code 558** 

CONTACT PLATING: GOLD ON THE MATING AREA, TIN PLATING ON THE CONTACT TAILS, NICKEL UNDERPLATE

## 845/895 SERIES HIGH TEMP CARD EDGE CONNECTOR CONTACT CODE 555,556,558,559,560 DIMENSIONS

YOUR CONNECTION TO QUALITY & SERVICE

Contact Code 559

|   | ACAD REFERENCE NO   | . 845-ENG-MASTER |
|---|---------------------|------------------|
|   | DRAWN: R.STA.MONICA | DATE:MAY.16/2017 |
|   | CHECKED:            | DATE:            |
|   | SCALE: 1:1          | SHEET 2 OF 2     |
| D | DRAWING NUMBER      | ISSUE            |

Contact Code 560

845-ENG-MASTER