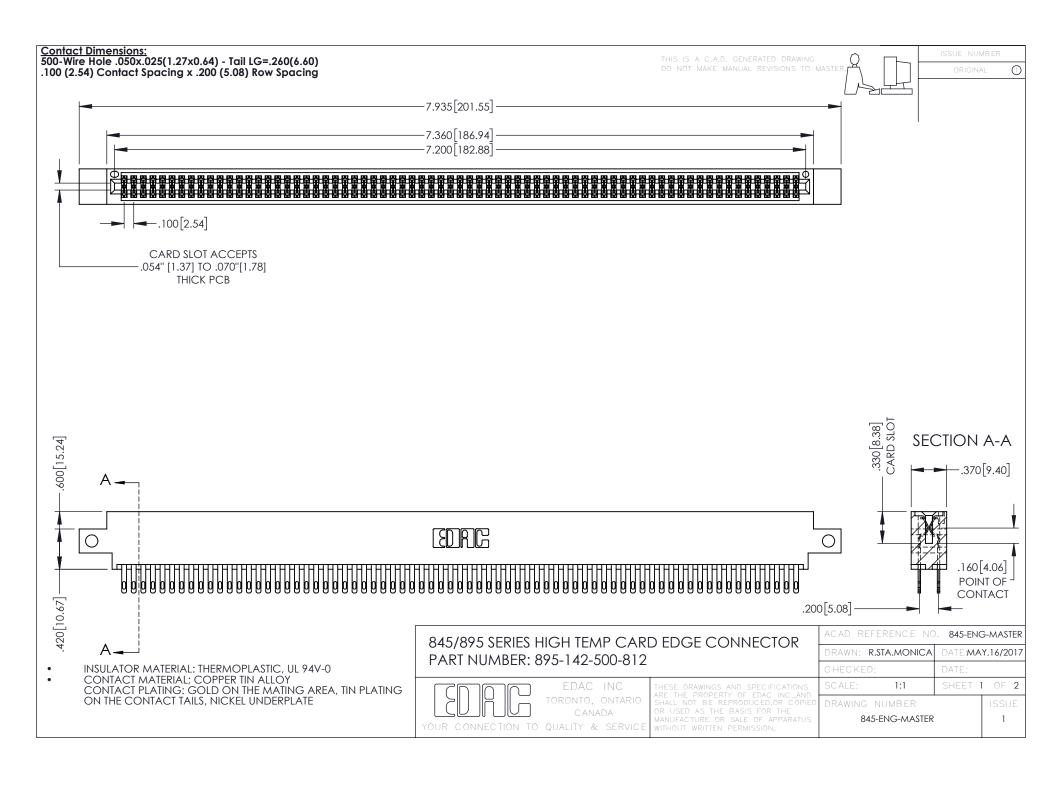

## 845/895 SERIES HIGH TEMP CARD EDGE CONNECTOR CONTACT CODE 555,556,558,559,560 DIMENSIONS

YOUR CONNECTION TO QUALITY & SERVICE

|   | ACAD REFERENCE NO. 845-ENG-MASTER |                  |
|---|-----------------------------------|------------------|
|   | DRAWN: R.STA.MONICA               | DATE:MAY.16/2017 |
|   | CHECKED:                          | DATE:            |
|   | SCALE: 1:1                        | SHEET 2 OF 2     |
| D | DRAWING NUMBER                    | ISSUE            |

845-ENG-MASTER