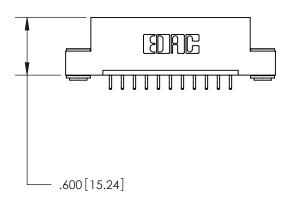

THIS IS A C.A.D. GENERATED DRAWING DO NOT MAKE MANUAL REVISIONS TO MASTER.

ISSUE NUMBER

.165[4.19]

.375 [9.54]

ORIGINAL

1

.060 [1.52] .125(3.18) to .210(5.33) **Outside Tails** .125(3.18) to .210(5.33) **Outside Tails** 