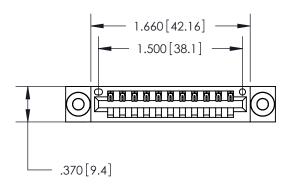

846/896 SERIES HIGH TEMP CARD EDGE CONNECTOR PART NUMBER: 896-011-521-103

YOUR CONNECTION TO QUALITY & SERVICE

**EDAC INC** TORONTO, ONTARIO CANADA

THESE DRAWINGS AND SPECIFICATIONS ARE THE PROPERTY OF EDAC INC.,AND SHALL NOT BE REPRODUCED, OR COPIED OR USED AS THE BASIS FOR THE MANUFACTURE OR SALE OF APPARATUS WITHOUT WRITTEN PERMISSION.

Contact Dimensions: 521-P.C. Tail .025 Sq. (0.64 Sq.) - Tail LG. =.150 (3.81) .125 (3.18) Contact Spacing x .250 (6.35) Row Spacing

THIS IS A C.A.D. GENERATED DRAWING DO NOT MAKE MANUAL REVISIONS TO MASTER.