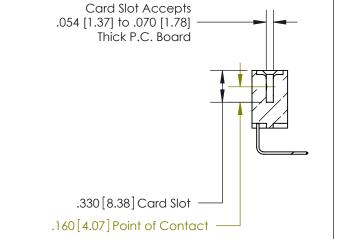

**Contact Code 558** 

## 846/896 SERIES HIGH TEMP CARD EDGE CONNECTOR CONTACT CODE 555,556,558,559,560 DIMENSIONS

.150 [3.81]

YOUR CONNECTION TO QUALITY & SERVICE

**Contact Code 559** 

**EDAC INC** TORONTO, ONTARIO CANADA

THESE DRAWINGS AND SPECIFICATIONS ARE THE PROPERTY OF EDAC INC.,AND SHALL NOT BE REPRODUCED, OR COPIED OR USED AS THE BASIS FOR THE MANUFACTURE OR SALE OF APPARATUS WITHOUT WRITTEN PERMISSION.