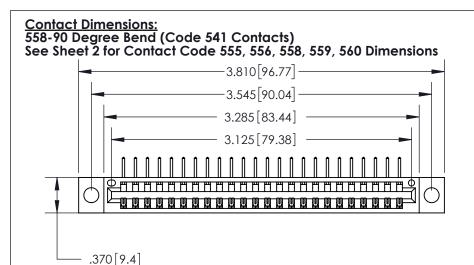

## 846/896 SERIES HIGH TEMP CARD EDGE CONNECTOR PART NUMBER: 896-024-558-104

YOUR CONNECTION TO QUALITY & SERVICE

**EDAC INC** TORONTO, ONTARIO CANADA

THESE DRAWINGS AND SPECIFICATIONS ARE THE PROPERTY OF EDAC INC., AND SHALL NOT BE REPRODUCED, OR COPIED OR USED AS THE BASIS FOR THE MANUFACTURE OR SALE OF APPARATUS WITHOUT WRITTEN PERMISSION.

| ACAD REFERENCE NO. | 846-ENG-MASTER   |
|--------------------|------------------|
| DRAWN: J.LEE       | DATE: APR. 22/09 |
| CHECKED:           | DATE:            |
| SCALE: 1:1         | SHEET 1 OF 2     |
| DRAWING NUMBER     | ISSUE            |
| 846-ENG-MASTER     | 1                |

THIS IS A C.A.D. GENERATED DRAWING DO NOT MAKE MANUAL REVISIONS TO MASTER.

ISSUE NUMBER

.165[4.19]

.375 [9.54]

ORIGINAL

1

.060 [1.52] .125(3.18) to .210(5.33) **Outside Tails** .125(3.18) to .210(5.33) **Outside Tails** 