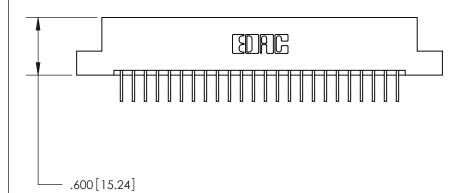

## 846/896 SERIES HIGH TEMP CARD EDGE CONNECTOR PART NUMBER: 896-024-558-104

YOUR CONNECTION TO QUALITY & SERVICE

**EDAC INC** TORONTO, ONTARIO CANADA

THESE DRAWINGS AND SPECIFICATIONS ARE THE PROPERTY OF EDAC INC., AND SHALL NOT BE REPRODUCED, OR COPIED OR USED AS THE BASIS FOR THE MANUFACTURE OR SALE OF APPARATUS WITHOUT WRITTEN PERMISSION.

| ACAD REFERENCE NO. | 846-ENG-MASTER   |
|--------------------|------------------|
| DRAWN: J.LEE       | DATE: APR. 22/09 |
| CHECKED:           | DATE:            |
| SCALE: 1:1         | SHEET 1 OF 2     |
| DRAWING NUMBER     | ISSUE            |
| 846-ENG-MASTER     | 1                |

THIS IS A C.A.D. GENERATED DRAWING DO NOT MAKE MANUAL REVISIONS TO MASTER.

ISSUE NUMBER

.165[4.19]

.375 [9.54]

ORIGINAL

1

.060 [1.52] .125(3.18) to .210(5.33) **Outside Tails** .125(3.18) to .210(5.33) **Outside Tails** 